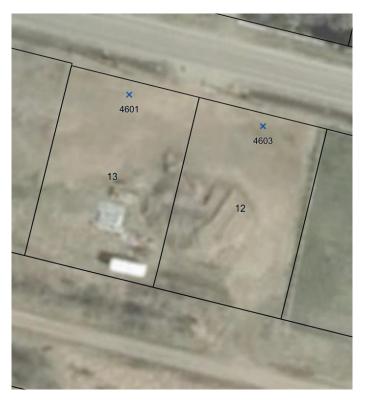

# \$65,000 - 4601-4603 49 Avenue, Dewberry

MLS® #A2192362

## \$65,000

0 Bedroom, 0.00 Bathroom, Land on 0.70 Acres

Dewberry, Dewberry, Alberta

2 Commercial Lots for Sale with a Steel Building Package Available! Buyer to construct the building, with a pre-designed 30'x45' steel building package ready for use in Dewberry, Alberta. Dewberry is a small community located in the County of Vermilion approximately 66km from the City of Lloydminster and 50km from the town of Vermilion. These high-visibility lots offer excellent frontage, making them ideal for a wide range of businesses, from retail and office space to or service-based enterprises plus many more options.

Lot Size: .7 acres
Zoning: Commercial

Location: Conveniently situated with easy

access to main roads

Steel Building Package Available! Buyer to construct the building, with a pre-designed 30'x45' steel building package ready for use.

# **Community Information**

Address 4601-4603 49 Avenue

Subdivision Dewberry
City Dewberry

County Vermilion River, County of

Province Alberta
Postal Code T0B 0E3