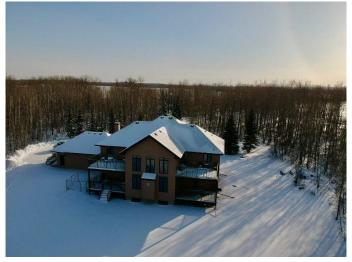

#### \$975,000

4 Bedroom, 3.00 Bathroom, 3,697 sqft Residential on 8.74 Acres

NONE, Rural Strathcona County, Alberta

Estate home just east of Sherwood Park available today! This large family home features a stunning floor plan with grand entry, large family room with big bright windows, main floor laundry, guest bedroom and a nicely sized kitchen and dining area. Upstairs you'll notice the large primary bedroom with ensuite and two additional bedrooms with full bathroom. An attached triple car garage and a beautifully treed and private yardsite complete this acreage. Cistern water 1500 gl.

#### **Exterior**

Exterior Features Other

Lot Description Many Trees, Private, See Remarks, Treed, Views

Roof Asphalt Shingle

Construction Stone, Vinyl Siding

Foundation Poured Concrete