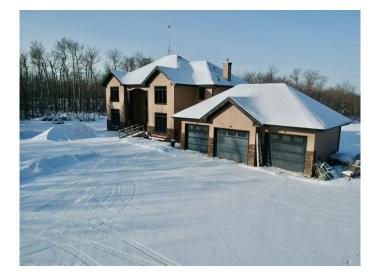

#### \$975,000

4 Bedroom, 3.00 Bathroom, 3,697 sqft Residential on 8.74 Acres

NONE, Rural Strathcona County, Alberta

Estate home just east of Sherwood Park available today! This large family home features a stunning floor plan with grand entry, large family room with big bright windows, main floor laundry, guest bedroom and a nicely sized kitchen and dining area. Upstairs you'll notice the large primary bedroom with ensuite and two additional bedrooms with full bathroom. An attached triple car garage and a beautifully treed and private yardsite complete this acreage. Cistern water 1500 gl.

#### **Essential Information**

MLS® # A2192343 Price \$975,000

Bedrooms 4

Bathrooms 3.00

Full Baths 2

Half Baths 1

Square Footage 3,697 Acres 8.74

Year Built 2006

Type Residential Sub-Type Detached

Style 2 Storey, Acreage with Residence

Status Active

#### **Amenities**

Parking Triple Garage Attached

# of Garages 3

#### **Exterior**

Exterior Features Other

Lot Description Many Trees, Private, See Remarks, Treed, Views

Roof Asphalt Shingle

Construction Stone, Vinyl Siding

Foundation Poured Concrete