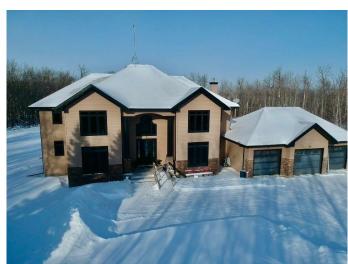

#### \$975,000

4 Bedroom, 3.00 Bathroom, 3,697 sqft Residential on 8.74 Acres

NONE, Rural Strathcona County, Alberta

Estate home just east of Sherwood Park available today! This large family home features a stunning floor plan with grand entry, large family room with big bright windows, main floor laundry, guest bedroom and a nicely sized kitchen and dining area. Upstairs you'll notice the large primary bedroom with ensuite and two additional bedrooms with full bathroom. An attached triple car garage and a beautifully treed and private yardsite complete this acreage. Cistern water 1500 gl.

#### **Essential Information**

MLS® # A2192343 Price \$975,000

Bedrooms 4

Bathrooms 3.00

Full Baths 2

Half Baths 1

Square Footage 3,697 Acres 8.74

Year Built 2006

Type Residential Sub-Type Detached

Style 2 Storey, Acreage with Residence

Status Active

#### **Amenities**

Parking Triple Garage Attached

# of Garages 3

#### **Exterior**

Exterior Features Other

Lot Description Many Trees, Private, See Remarks, Treed, Views

Roof Asphalt Shingle

Construction Stone, Vinyl Siding

Foundation Poured Concrete