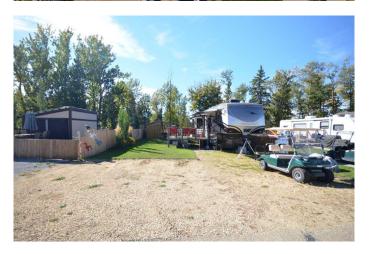

## \$85,000

0 Bedroom, 0.00 Bathroom, Land on 0.07 Acres

DeGraff Resort, Rural Lacombe County, Alberta

The dream of owning a property at the lake is now a possibility. At De Graffs RV Resort you get a lot for an affordable price. Situated on the east side of Gull Lake, fully serviced lot can host your own RV or can purchase the sellers 2009 36ft 5th wheel for an additional \$36,000. Propane heated (can take over tank rental), water well and septic system all tied into your unit. The lot has a great deck for BBQs and hanging out. There is a nice size Storage shed that also doubles as garage for maybe a golf cart or build into a bunkhouse! The mature lot has lots of great flowers and trees that give it some added privacy. Roast marshmallows around the fire and star gaze while enjoying the company of friends and family. De Graffs is host to your own private boat launch, beaches, horse shoe pits, ground level trampolines, pickle ball courts, basketball courts, laundry, Year round washrooms and shower facilities, 2 playgrounds, a club house, walking trails, extra storage space (included) and garage bays (for lease), fishing docks, and its a fully gated community! This lot is in the 2 season side of the resort and doesn't operate year round like in other phases of the community.