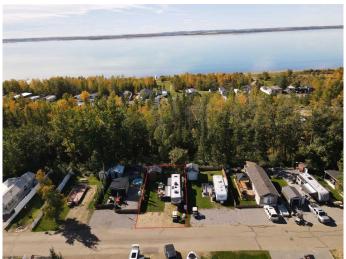

## \$85,000

0 Bedroom, 0.00 Bathroom, Land on 0.07 Acres

DeGraff Resort, Rural Lacombe County, Alberta

The dream of owning a property at the lake is now a possibility. At De Graffs RV Resort you get a lot for an affordable price. Situated on the east side of Gull Lake, fully serviced lot can host your own RV or can purchase the sellers 2009 36ft 5th wheel for an additional \$36,000. Propane heated (can take over tank rental), water well and septic system all tied into your unit. The lot has a great deck for BBQs and hanging out. There is a nice size Storage shed that also doubles as garage for maybe a golf cart or build into a bunkhouse! The mature lot has lots of great flowers and trees that give it some added privacy. Roast marshmallows around the fire and star gaze while enjoying the company of friends and family. De Graffs is host to your own private boat launch, beaches, horse shoe pits, ground level trampolines, pickle ball courts, basketball courts, laundry, Year round washrooms and shower facilities, 2 playgrounds, a club house, walking trails, extra storage space (included) and garage bays (for lease), fishing docks, and its a fully gated community! This lot is in the 2 season side of the resort and doesn't operate year round like in other phases of the community.