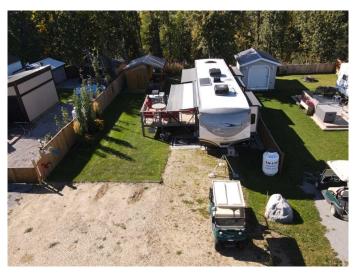

## \$85,000

0 Bedroom, 0.00 Bathroom, Land on 0.07 Acres

DeGraff Resort, Rural Lacombe County, Alberta

The dream of owning a property at the lake is now a possibility. At De Graffs RV Resort you get a lot for an affordable price. Situated on the east side of Gull Lake, fully serviced lot can host your own RV or can purchase the sellers 2009 36ft 5th wheel for an additional \$36,000. Propane heated (can take over tank rental), water well and septic system all tied into your unit. The lot has a great deck for BBQs and hanging out. There is a nice size Storage shed that also doubles as garage for maybe a golf cart or build into a bunkhouse! The mature lot has lots of great flowers and trees that give it some added privacy. Roast marshmallows around the fire and star gaze while enjoying the company of friends and family. De Graffs is host to your own private boat launch, beaches, horse shoe pits, ground level trampolines, pickle ball courts, basketball courts, laundry, Year round washrooms and shower facilities, 2 playgrounds, a club house, walking trails, extra storage space (included) and garage bays (for lease), fishing docks, and its a fully gated community! This lot is in the 2 season side of the resort and doesn't operate year round like in other phases of the community.