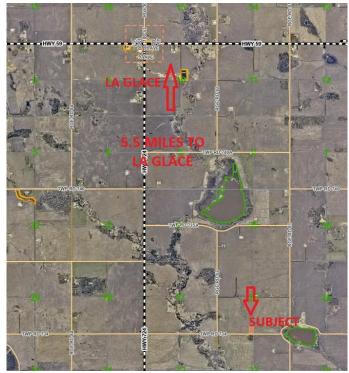

### \$79,900

0 Bedroom, 0.00 Bathroom, Land on 4.90 Acres

NONE, Rural Grande Prairie No. 1, County of, Alberta

Nice piece of residential land available close to La Glace. This 4.9+ acre parcel is zoned CR-5 giving you a variety of land use options. The affordable price is being offered to allow you financial room to develop and finish the land to your liking. La Glace is a great community and a great area to raise your kids. Another benefit is that you are really close to pavement. There are some good water wells in the area and services are close by.

## **Community Information**

Address Twp 732 Subdivision NONE

City Rural Grande Prairie No. 1, County of

County Grande Prairie No. 1, County of

Province Alberta
Postal Code T0H 3C0