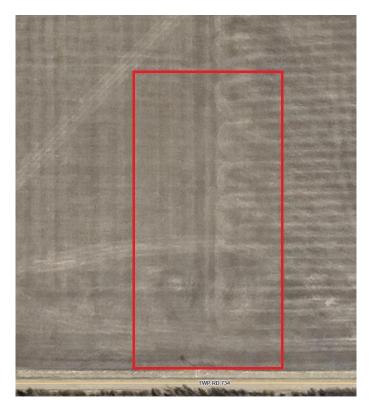

### \$79,900

0 Bedroom, 0.00 Bathroom, Land on 4.90 Acres

NONE, Rural Grande Prairie No. 1, County of, Alberta

Nice piece of residential land available close to La Glace. This 4.9+ acre parcel is zoned CR-5 giving you a variety of land use options. The affordable price is being offered to allow you financial room to develop and finish the land to your liking. La Glace is a great community and a great area to raise your kids. Another benefit is that you are really close to pavement. There are some good water wells in the area and services are close by.

#### **Essential Information**

MLS® # A2192096 Price \$79,900

Bathrooms 0.00 Acres 4.90 Type Land

Sub-Type Residential Land

Status Active