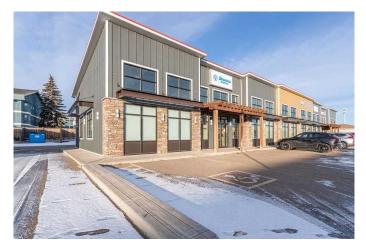

## \$16

0 Bedroom, 0.00 Bathroom, Commercial on 0.00 Acres

Southridge, Lloydminster, Alberta

Great opportunity to relocate your office or your retail business. This 2100 square foot newer developed space is located in a busy location with an abundance of parking. Zoned C1, Central Commercial District, this location has a long list of permitted and discretionary uses. The space proposed will be a total of 2100 square feet featuring Huge store front windows, front vestibule area, newer finishing which can be improved upon or changed according to your needs. This property is within a vibrant shopping district with food services, office space and retail type businesses. Currently this space is also listed for lease as larger space totaling 3850 square feet under MLS A2180111.