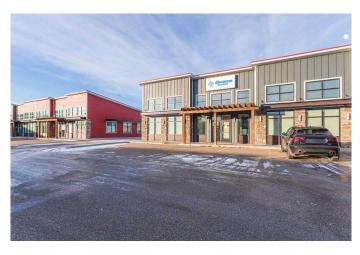

## \$16

0 Bedroom, 0.00 Bathroom, Commercial on 0.00 Acres

Southridge, Lloydminster, Alberta

Great opportunity to relocate your office or your retail business. This 2100 square foot newer developed space is located in a busy location with an abundance of parking. Zoned C1, Central Commercial District, this location has a long list of permitted and discretionary uses. The space proposed will be a total of 2100 square feet featuring Huge store front windows, front vestibule area, newer finishing which can be improved upon or changed according to your needs. This property is within a vibrant shopping district with food services, office space and retail type businesses. Currently this space is also listed for lease as larger space totaling 3850 square feet under MLS A2180111.