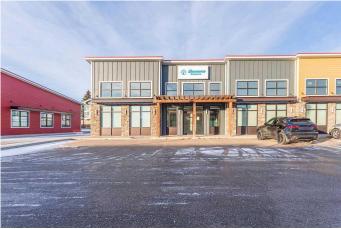

## \$16

0 Bedroom, 0.00 Bathroom, Commercial on 0.00 Acres

Southridge, Lloydminster, Alberta

Great opportunity to relocate your office or your retail business. This 2100 square foot newer developed space is located in a busy location with an abundance of parking. Zoned C1, Central Commercial District, this location has a long list of permitted and discretionary uses. The space proposed will be a total of 2100 square feet featuring Huge store front windows, front vestibule area, newer finishing which can be improved upon or changed according to your needs. This property is within a vibrant shopping district with food services, office space and retail type businesses. Currently this space is also listed for lease as larger space totaling 3850 square feet under MLS A2180111.