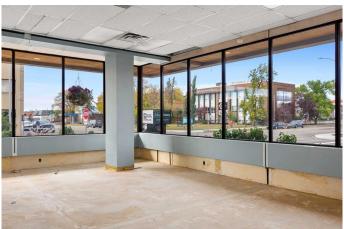

### \$2

0 Bedroom, 0.00 Bathroom, Commercial on 0.74 Acres

Central Business District., Grande Prairie, Alberta

Unbelievable opportunity! Get into the prestigious Windsor Court professional building downtown Grande Prairie for just \$2.00 a square foot base rent. The Landlord would like to see this 2,603 square foot space redeveloped and is offering this incentivized rate for the first term, up to 5 years. Get in now and make this space your own. A versatile main floor unit with plenty of windows, street and vestibule access, and access to the main building washrooms which are currently slated for renovations. Common area costs are estimated at \$14 sq.ft. including utilities. Parking allocated on proportionate share. Contact a commercial real estate professional for more information or to view.