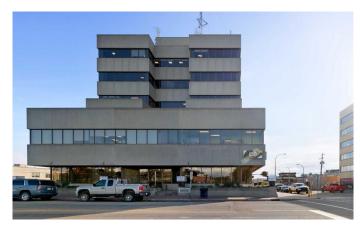

### \$2

0 Bedroom, 0.00 Bathroom, Commercial on 0.74 Acres

Central Business District., Grande Prairie, Alberta

Unbelievable opportunity! Get into the prestigious Windsor Court professional building downtown Grande Prairie for just \$2.00 a square foot base rent. The Landlord would like to see this 2,603 square foot space redeveloped and is offering this incentivized rate for the first term, up to 5 years. Get in now and make this space your own. A versatile main floor unit with plenty of windows, street and vestibule access, and access to the main building washrooms which are currently slated for renovations. Common area costs are estimated at \$14 sq.ft. including utilities. Parking allocated on proportionate share. Contact a commercial real estate professional for more information or to view.

Built in 1978