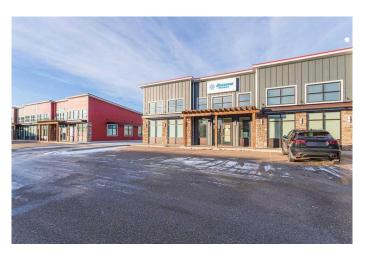

#### \$16

0 Bedroom, 0.00 Bathroom, Commercial on 0.00 Acres

Southridge, Lloydminster, Alberta

Great opportunity to relocate your office or your retail business. This 1750 square foot newer developed space is located in a busy location with an abundance of parking. Zoned C1, Central Commercial District, this location has a long list of permitted and discretionary uses. The space proposed will be a total of 1750 square feet featuring Huge store front windows, front vestibule area, newer finishing which can be improved upon or changed according to your needs. This property is within a vibrant shopping district with food services, office space and retail type businesses. Currently this space is also listed for lease as larger space totaling 3850 square feet under MLS A2180111.