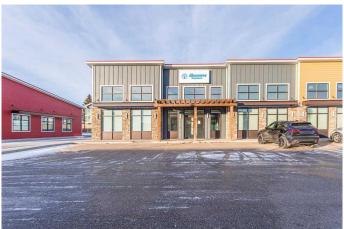

#### \$16

0 Bedroom, 0.00 Bathroom, Commercial on 0.00 Acres

Southridge, Lloydminster, Alberta

Great opportunity to relocate your office or your retail business. This 1750 square foot newer developed space is located in a busy location with an abundance of parking. Zoned C1, Central Commercial District, this location has a long list of permitted and discretionary uses. The space proposed will be a total of 1750 square feet featuring Huge store front windows, front vestibule area, newer finishing which can be improved upon or changed according to your needs. This property is within a vibrant shopping district with food services, office space and retail type businesses. Currently this space is also listed for lease as larger space totaling 3850 square feet under MLS A2180111.