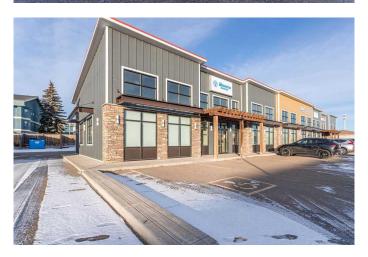

#### \$16

0 Bedroom, 0.00 Bathroom, Commercial on 0.00 Acres

Southridge, Lloydminster, Alberta

Great opportunity to relocate your office or your retail business. This 1750 square foot newer developed space is located in a busy location with an abundance of parking. Zoned C1, Central Commercial District, this location has a long list of permitted and discretionary uses. The space proposed will be a total of 1750 square feet featuring Huge store front windows, front vestibule area, newer finishing which can be improved upon or changed according to your needs. This property is within a vibrant shopping district with food services, office space and retail type businesses. Currently this space is also listed for lease as larger space totaling 3850 square feet under MLS A2180111.