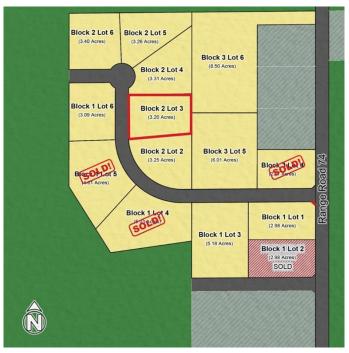

#### \$239,900

0 Bedroom, 0.00 Bathroom, Land on 3.31 Acres

NONE, Rural Grande Prairie No. 1, County of, Alberta

Welcome to Grandview Heights! Located 12 minutes West of Grande Prairie, the Grandview Heights acreage subdivision offers fully paved internal roads leading to beautiful, treed lots ranging in size from 2.57 acres to 8.50 acres. Choose your lot, your house plan, and your builder! Lot 3 Block 2 is 3.20 acres, it features a mix of trees and offers some beautiful buildsites and is serviced with water and power/gas to the lot line. List price does not include applicable GST. For more information about Grandview Heights or to walk this lot contact your favorite Real Estate Professional today!