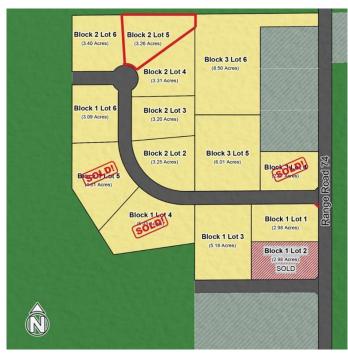

### \$239,900

0 Bedroom, 0.00 Bathroom, Land on 3.26 Acres

NONE, Rural Grande Prairie No. 1, County of, Alberta

Welcome to Grandview Heights! Located 12 minutes West of Grande Prairie, the Grandview Heights acreage subdivision offers fully paved internal roads leading to beautiful, treed lots ranging in size from 2.57 acres to 8.50 acres. Choose your lot, your house plan, and your builder! Lot 5 Block 2 is 3.26 acres, it features a mix of trees and offers some beautiful buildsites and is serviced with water and power/gas to the lot line. List price does not include applicable GST. For more information about Grandview Heights or to walk this lot contact your favorite Real Estate Professional today!