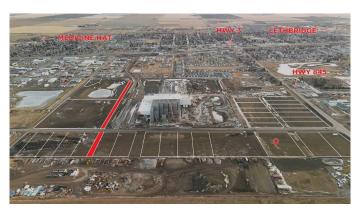

## \$807,750

0 Bedroom, 0.00 Bathroom, Land on 2.25 Acres

NONE, Coaldale, Alberta

Position your business for success with this 2.25 (+/-) acre Industry -zoned lot, located within Coaldale's expanding industrial corridor. Situated in the 845 Development Industrial Subdivision, this prime commercial opportunity offers flexible lot sizes ranging from 1 to 8 acres, providing scalable solutions for a variety of commercial and industrial operations.

The development features direct access from Highway 845, a highly traveled route in the area that connects to Alberta Highway 3 which is a major transportation passageway for logistics, material transport, and industrial supply chains. This strategic location enhances connectivity and accessibility for businesses requiring efficient transportation solutions.