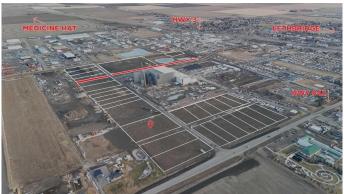

## \$807,750

0 Bedroom, 0.00 Bathroom, Land on 2.25 Acres

NONE, Coaldale, Alberta

Position your business for success with this 2.25 (+/-) acre Industry -zoned lot, located within Coaldale's expanding industrial corridor. Situated in the 845 Development Industrial Subdivision, this prime commercial opportunity offers flexible lot sizes ranging from 1 to 8 acres, providing scalable solutions for a variety of commercial and industrial operations.

The development features direct access from Highway 845, a highly traveled route in the area that connects to Alberta Highway 3 which is a major transportation passageway for logistics, material transport, and industrial supply chains. This strategic location enhances connectivity and accessibility for businesses requiring efficient transportation solutions.