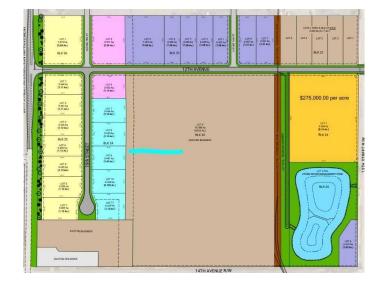

## \$807,750

0 Bedroom, 0.00 Bathroom, Land on 2.25 Acres

NONE, Coaldale, Alberta

Position your business for success with this 2.25 (+/-) acre Industry -zoned lot, located within Coaldale's expanding industrial corridor. Situated in the 845 Development Industrial Subdivision, this prime commercial opportunity offers flexible lot sizes ranging from 1 to 8 acres, providing scalable solutions for a variety of commercial and industrial operations.

### **Essential Information**

MLS® # A2191974 Price \$807,750

Bathrooms 0.00
Acres 2.25
Type Land

Sub-Type Commercial Land

Status Active

#### **Additional Information**

Date Listed February 3rd, 2025

Days on Market 122

Zoning I-Industry