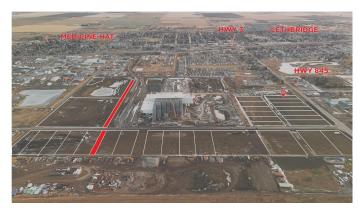

## \$428,270

0 Bedroom, 0.00 Bathroom, Land on 1.13 Acres

NONE, Coaldale, Alberta

Position your business for success with this 1.13 (+/-) acre Highway Commercial-zoned lot, located within Coaldale's expanding industrial corridor. Situated in the 845 Development Industrial Subdivision, this prime commercial opportunity offers flexible lot sizes ranging from 1 to 8 acres, providing scalable solutions for a variety of commercial and industrial operations.

The development features direct access from Highway 845, a highly traveled route in the area that connects to Alberta Highway 3 which is a major transportation passageway for logistics, material transport, and industrial supply chains. This strategic location enhances connectivity and accessibility for businesses requiring efficient transportation solutions.

Over the past few years, Coaldale has evolved into a business hub with an impressive growth rate, supported by numerous commercial ventures. One of the most significant developments is the NewCold facility project, which is attracting more industry to the community. Coaldale also benefits from the new Malloy Landing residential subdivision, the state-of-the-art Shift Community Recreation Centre, and a growing number of commercial and industrial enterprises. With cost-effective commercial & industrial land, a competitive commercial property tax rate, and attractive incentives, Coaldale presents a compelling opportunity for business relocation, expansion, and investment. Secure

your position in this high-growth market today.