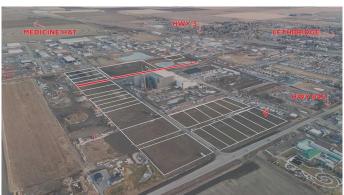

## \$428,270

0 Bedroom, 0.00 Bathroom, Land on 1.13 Acres

NONE, Coaldale, Alberta

Position your business for success with this 1.13 (+/-) acre Highway Commercial-zoned lot, located within Coaldale's expanding industrial corridor. Situated in the 845 Development Industrial Subdivision, this prime commercial opportunity offers flexible lot sizes ranging from 1 to 8 acres, providing scalable solutions for a variety of commercial and industrial operations.

The development features direct access from Highway 845, a highly traveled route in the area that connects to Alberta Highway 3 which is a major transportation passageway for logistics, material transport, and industrial supply chains. This strategic location enhances connectivity and accessibility for businesses requiring efficient transportation solutions.

Over the past few years, Coaldale has evolved into a business hub with an impressive growth rate, supported by numerous commercial ventures. One of the most significant developments is the NewCold facility project, which is attracting more industry to the community. Coaldale also benefits from the new Malloy Landing residential subdivision, the state-of-the-art Shift Community Recreation Centre, and a growing number of commercial and industrial enterprises. With cost-effective commercial & industrial land, a competitive commercial property tax rate, and attractive incentives, Coaldale presents a compelling opportunity for business relocation, expansion, and investment. Secure

your position in this high-growth market today.