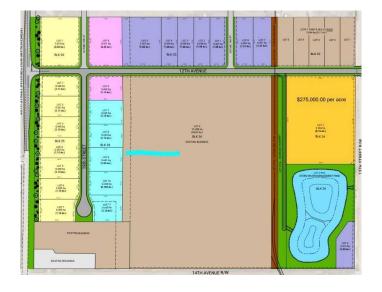

## \$428,270

0 Bedroom, 0.00 Bathroom, Land on 1.13 Acres

NONE, Coaldale, Alberta

Position your business for success with this 1.13 (+/-) acre Highway Commercial-zoned lot, located within Coaldale's expanding industrial corridor. Situated in the 845 Development Industrial Subdivision, this prime commercial opportunity offers flexible lot sizes ranging from 1 to 8 acres, providing scalable solutions for a variety of commercial and industrial operations.

### **Essential Information**

MLS® # A2191967 Price \$428,270

Bathrooms 0.00
Acres 1.13
Type Land

Sub-Type Commercial Land

Status Active

#### **Additional Information**

Date Listed February 3rd, 2025

Days on Market 147

Zoning C-2 Highway Commercial