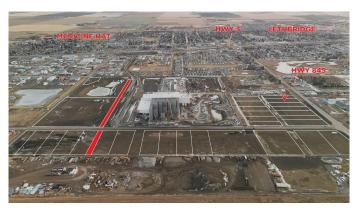

## \$428,270

0 Bedroom, 0.00 Bathroom, Land on 1.13 Acres

NONE, Coaldale, Alberta

Position your business for success with this 1.13 (+/-) acre Highway Commercial-zoned lot, located within Coaldale's expanding industrial corridor. Situated in the 845 Development Industrial Subdivision, this prime commercial opportunity offers flexible lot sizes ranging from 1 to 8 acres, providing scalable solutions for a variety of commercial and industrial operations.

The development features direct access from Highway 845, a highly traveled route in the area that connects to Alberta Highway 3 which is a major transportation passageway for logistics, material transport, and industrial supply chains. This strategic location enhances connectivity and accessibility for businesses requiring efficient transportation solutions.

Over the past few years, Coaldale has evolved into a business hub with an impressive growth rate, supported by numerous commercial ventures. One of the most significant developments is the NewCold facility project, which is attracting more industry to the community. Coaldale also benefits from the new Malloy Landing residential subdivision, the state-of-the-art Shift Community Recreation Centre, and a growing number of commercial and industrial enterprises. With cost-effective commercial & industrial land, a competitive commercial property tax rate, and attractive incentives, Coaldale presents a compelling opportunity for business relocation, expansion, and investment. Secure

your position in this high-growth market today.