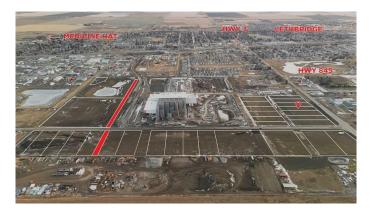

#### \$424,480

0 Bedroom, 0.00 Bathroom, Land on 1.12 Acres

NONE, Coaldale, Alberta

Position your business for success with this 1.12 (+/-) acre Highway Commercial-zoned lot, located within Coaldale's expanding industrial corridor. Situated in the 845 Development Industrial Subdivision, this prime commercial opportunity offers flexible lot sizes ranging from 1 to 8 acres, providing scalable solutions for a variety of commercial and industrial operations.

The development features direct access from Highway 845, a highly traveled route in the area that connects to Alberta Highway 3 which is a major transportation passageway for logistics, material transport, and industrial supply chains. This strategic location enhances connectivity and accessibility for businesses requiring efficient transportation solutions.

Over the past few years, Coaldale has evolved into a business hub with an impressive growth rate, supported by numerous commercial ventures. One of the most significant developments is the NewCold facility project, which is attracting more industry to the community. Coaldale also benefits from the new Malloy Landing residential subdivision, the state-of-the-art Shift Community Recreation Centre, and a growing number of commercial and industrial enterprises. With cost-effective commercial & industrial land, a competitive commercial property tax rate, and attractive incentives, Coaldale presents a compelling opportunity for business relocation, expansion, and investment. Secure