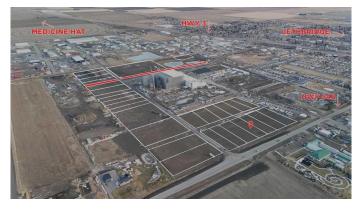

#### \$424,480

0 Bedroom, 0.00 Bathroom, Land on 1.12 Acres

NONE, Coaldale, Alberta

Position your business for success with this 1.12 (+/-) acre Highway Commercial-zoned lot, located within Coaldale's expanding industrial corridor. Situated in the 845 Development Industrial Subdivision, this prime commercial opportunity offers flexible lot sizes ranging from 1 to 8 acres, providing scalable solutions for a variety of commercial and industrial operations.

The development features direct access from Highway 845, a highly traveled route in the area that connects to Alberta Highway 3 which is a major transportation passageway for logistics, material transport, and industrial supply chains. This strategic location enhances connectivity and accessibility for businesses requiring efficient transportation solutions.

Over the past few years, Coaldale has evolved into a business hub with an impressive growth rate, supported by numerous commercial ventures. One of the most significant developments is the NewCold facility project, which is attracting more industry to the community. Coaldale also benefits from the new Malloy Landing residential subdivision, the state-of-the-art Shift Community Recreation Centre, and a growing number of commercial and industrial enterprises. With cost-effective commercial & industrial land, a competitive commercial property tax rate, and attractive incentives, Coaldale presents a compelling opportunity for business relocation, expansion, and investment. Secure