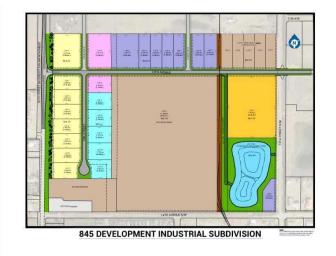

#### \$424,480

0 Bedroom, 0.00 Bathroom, Land on 1.12 Acres

NONE, Coaldale, Alberta

Position your business for success with this 1.12 (+/-) acre Highway Commercial-zoned lot, located within Coaldale's expanding industrial corridor. Situated in the 845 Development Industrial Subdivision, this prime commercial opportunity offers flexible lot sizes ranging from 1 to 8 acres, providing scalable solutions for a variety of commercial and industrial operations.

## **Additional Information**

| Date Listed    | February 3rd, 2025     |
|----------------|------------------------|
| Days on Market | 84                     |
| Zoning         | C-2 Highway Commercial |