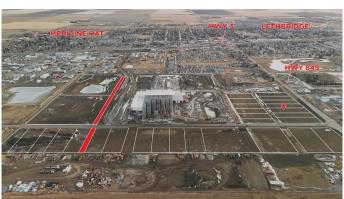

### \$424,480

0 Bedroom, 0.00 Bathroom, Land on 1.12 Acres

NONE, Coaldale, Alberta

Position your business for success with this 1.12 (+/-) acre Highway Commercial-zoned lot, located within Coaldale's expanding industrial corridor. Situated in the 845 Development Industrial Subdivision, this prime commercial opportunity offers flexible lot sizes ranging from 1 to 8 acres, providing scalable solutions for a variety of commercial and industrial operations.

The development features direct access from Highway 845, a highly traveled route in the area that connects to Alberta Highway 3 which is a major transportation passageway for logistics, material transport, and industrial supply chains. This strategic location enhances connectivity and accessibility for businesses requiring efficient transportation solutions.