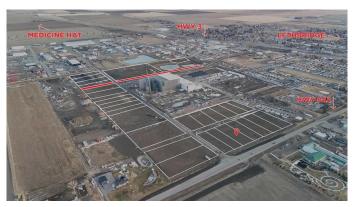

### \$424,480

0 Bedroom, 0.00 Bathroom, Land on 1.12 Acres

NONE, Coaldale, Alberta

Position your business for success with this 1.12 (+/-) acre Highway Commercial-zoned lot, located within Coaldale's expanding industrial corridor. Situated in the 845 Development Industrial Subdivision, this prime commercial opportunity offers flexible lot sizes ranging from 1 to 8 acres, providing scalable solutions for a variety of commercial and industrial operations.

The development features direct access from Highway 845, a highly traveled route in the area that connects to Alberta Highway 3 which is a major transportation passageway for logistics, material transport, and industrial supply chains. This strategic location enhances connectivity and accessibility for businesses requiring efficient transportation solutions.