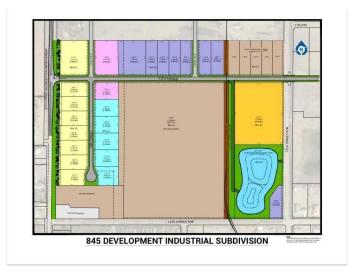

### \$424,480

0 Bedroom, 0.00 Bathroom, Land on 1.12 Acres

NONE, Coaldale, Alberta

Position your business for success with this 1.12 (+/-) acre Highway Commercial-zoned lot, located within Coaldale's expanding industrial corridor. Situated in the 845 Development Industrial Subdivision, this prime commercial opportunity offers flexible lot sizes ranging from 1 to 8 acres, providing scalable solutions for a variety of commercial and industrial operations.