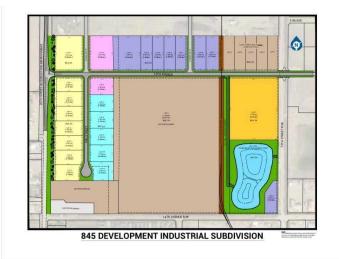

## \$420,690

0 Bedroom, 0.00 Bathroom, Land on 1.11 Acres

NONE, Coaldale, Alberta

Position your business for success with this 1.11 (+/-) acre Highway Commercial-zoned lot, located within Coaldale's expanding industrial corridor. Situated in the 845 Development Industrial Subdivision, this prime commercial opportunity offers flexible lot sizes ranging from 1 to 8 acres, providing scalable solutions for a variety of commercial and industrial operations.