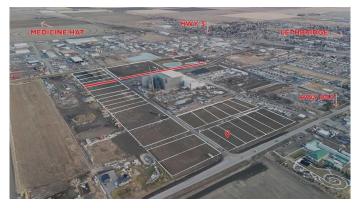

## \$420,690

0 Bedroom, 0.00 Bathroom, Land on 1.11 Acres

NONE, Coaldale, Alberta

Position your business for success with this 1.11 (+/-) acre Highway Commercial-zoned lot, located within Coaldale's expanding industrial corridor. Situated in the 845 Development Industrial Subdivision, this prime commercial opportunity offers flexible lot sizes ranging from 1 to 8 acres, providing scalable solutions for a variety of commercial and industrial operations.

The development features direct access from Highway 845, a highly traveled route in the area that connects to Alberta Highway 3 which is a major transportation passageway for logistics, material transport, and industrial supply chains. This strategic location enhances connectivity and accessibility for businesses requiring efficient transportation solutions.