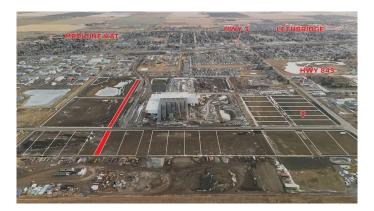

## \$420,690

0 Bedroom, 0.00 Bathroom, Land on 1.11 Acres

NONE, Coaldale, Alberta

Position your business for success with this 1.11 (+/-) acre Highway Commercial-zoned lot, located within Coaldale's expanding industrial corridor. Situated in the 845 Development Industrial Subdivision, this prime commercial opportunity offers flexible lot sizes ranging from 1 to 8 acres, providing scalable solutions for a variety of commercial and industrial operations.

The development features direct access from Highway 845, a highly traveled route in the area that connects to Alberta Highway 3 which is a major transportation passageway for logistics, material transport, and industrial supply chains. This strategic location enhances connectivity and accessibility for businesses requiring efficient transportation solutions.