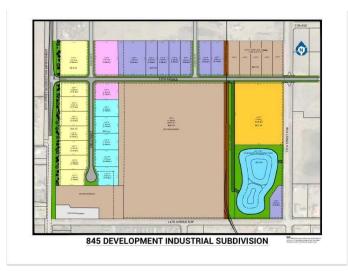

## \$420,690

0 Bedroom, 0.00 Bathroom, Land on 1.11 Acres

NONE, Coaldale, Alberta

Position your business for success with this 1.11 (+/-) acre Highway Commercial-zoned lot, located within Coaldale's expanding industrial corridor. Situated in the 845 Development Industrial Subdivision, this prime commercial opportunity offers flexible lot sizes ranging from 1 to 8 acres, providing scalable solutions for a variety of commercial and industrial operations.

#### **Additional Information**

Date Listed February 3rd, 2025

Days on Market 146

Zoning C-2 Highway Commercial