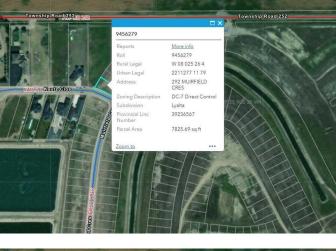

## **Essential Information**

| MLS® #    | A2191727         |
|-----------|------------------|
| Price     | \$219,900        |
| Bathrooms | 0.00             |
| Acres     | 0.18             |
| Туре      | Land             |
| Sub-Type  | Residential Land |
| Status    | Active           |
|           |                  |

## **Community Information**

| Address     | 292 Muirfield Crescent |
|-------------|------------------------|
| Subdivision | Lakes of Muirfield     |
| City        | Lyalta                 |
| County      | Wheatland County       |
| Province    | Alberta                |
| Postal Code | T0J 1Y1                |
|             |                        |

## **Additional Information**

| Date Listed    | February 1st, 2025 |
|----------------|--------------------|
| Days on Market | 84                 |
| Zoning         | R-1                |
| HOA Fees       | 85                 |
| HOA Fees Freq. | MON                |