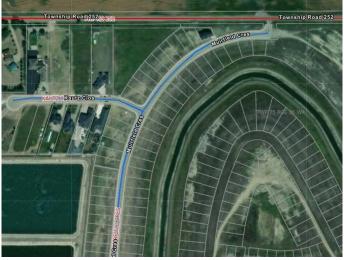

#### \$219,900

0 Bedroom, 0.00 Bathroom, Land on 0.18 Acres

Lakes of Muirfield, Lyalta, Alberta

Build your dream home on this big CORNER lot. Lots of room to build a large house with a large garage. Lakes of Muirfield is a golf course community only 20 minutes east of Calgary This lot is fully serviced so ready to build on.

## Exterior

Lot Description Back Yard, Corner Lot, Cul-De-Sac, Near Golf Course