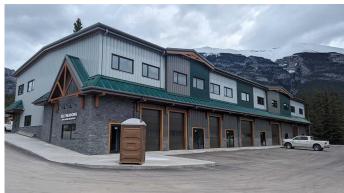

#### \$20

0 Bedroom, 0.00 Bathroom, Commercial on 1.50 Acres

Elk Run, Canmore, Alberta

Elk Meadows is Canmore's newest warehouse development to showcase an updated Alpine architecture. With high exposure to Elk Run Boulevard and proximity to the Trans Canada Hwy it provides quick access to all parts of Canmore and surrounding areas. This building is well engineered using structural steel and concrete floors on two levels. The upper level of 2,372 sq ft has high 12' ceilings ideally suited for open space and active uses. 100A 208V power is metered separately along with a full sprinkler system throughout. The best feature of this end bay is the wrap around windows giving it an open concept layout and mountain views. This is a great opportunity for office, studios, retail, pubs, training centers and pet care. A tenant improvement allowance is negotiable, Available Immediately!