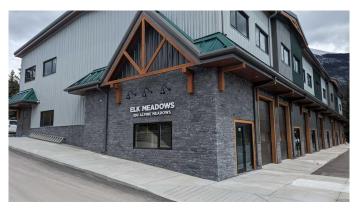

#### \$20

0 Bedroom, 0.00 Bathroom, Commercial on 1.50 Acres

Elk Run, Canmore, Alberta

Elk Meadows is Canmore's newest warehouse development to showcase an updated Alpine architecture. With high exposure to Elk Run Boulevard and proximity to the Trans Canada Hwy it provides quick access to all parts of Canmore and surrounding areas. This building is well engineered using structural steel and concrete floors on two levels. The upper level of 2,372 sq ft has high 12' ceilings ideally suited for open space and active uses. 100A 208V power is metered separately along with a full sprinkler system throughout. The best feature of this end bay is the wrap around windows giving it an open concept layout and mountain views. This is a great opportunity for office, studios, retail, pubs, training centers and pet care. A tenant improvement allowance is negotiable, Available Immediately!