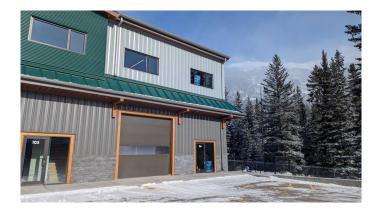

#### \$20

0 Bedroom, 0.00 Bathroom, Commercial on 1.50 Acres

Elk Run, Canmore, Alberta

Elk Meadows is Canmore's newest warehouse development to showcase an updated Alpine architecture. With high exposure to Elk Run Boulevard and proximity to the Trans Canada Hwy it provides quick access to all parts of Canmore and surrounding areas. This building is well engineered using structural steel and concrete floors on two levels. The upper level of 2,372 sq ft has high 12' ceilings ideally suited for open space and active uses. 100A 208V power is metered separately along with a full sprinkler system throughout. The best feature of this end bay is the wrap around windows giving it an open concept layout and mountain views. This is a great opportunity for office, studios, retail, pubs, training centers and pet care. A tenant improvement allowance is negotiable, Available Immediately!