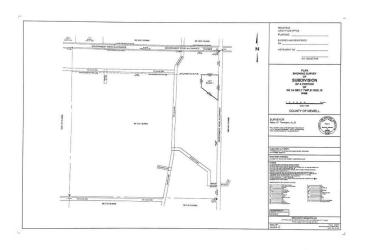

## \$99,900

0 Bedroom, 0.00 Bathroom, Land on 2.38 Acres

NONE, Rural Newell, County of, Alberta

YOUR CORNER OF PARADISE! Have you been watching the market for an acreage building parcel with good access, an attractive year round view, privacy & utilities close by? Maybe you need a getaway from the city & a quiet, private place to park your RV or build a base camp for hunting in the County of Newell? Your patience has paid off. Just 7 minutes to Rosemary, on well maintained roads nearly all on pavement. Power, natural gas, & regional water are all in close proximity. \$7000 Household water connection fee to EID has been paid which will deliver irrigation water for seasonal use to your property once are are connected to the system. Nearby residences have water wells or regional water for year round household use. Potential for walk-out home design with desirable elevation changes on parcel. The world is your oyster to build your dream shop, have boat & RV storage, garden & some critters. This parcel is quiet & private with 1 nearby residential neighbour to the North. Subdivision has been approved & is in process for registration with Alberta Land Titles. Please consult County of Newell Land Use Bylaw for permitted & discretionary uses of Residential Rural zoned land. Along with purchase of land, Seller would consider long term lease of additional land for pasture, dug out access, garden space & more. Don't miss this, we aren't making more land!