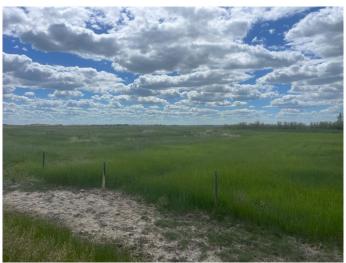

## \$99,900

0 Bedroom, 0.00 Bathroom, Land on 2.38 Acres

NONE, Rural Newell, County of, Alberta

YOUR CORNER OF PARADISE! Have you been watching the market for an acreage building parcel with good access, an attractive year round view, privacy & utilities close by? Maybe you need a getaway from the city & a quiet, private place to park your RV or build a base camp for hunting in the County of Newell? Your patience has paid off. Just 7 minutes to Rosemary, on well maintained roads nearly all on pavement. Power, natural gas, & regional water are all in close proximity. \$7000 Household water connection fee to EID has been paid which will deliver irrigation water for seasonal use to your property once are are connected to the system. Nearby residences have water wells or regional water for year round household use. Potential for walk-out home design with desirable elevation changes on parcel. The world is your oyster to build your dream shop, have boat & RV storage, garden & some critters. This parcel is quiet & private with 1 nearby residential neighbour to the North. Subdivision has been approved & is in process for registration with Alberta Land Titles. Please consult County of Newell Land Use Bylaw for permitted & discretionary uses of Residential Rural zoned land. Along with purchase of land, Seller would consider long term lease of additional land for pasture, dug out access, garden space & more. Don't miss this, we aren't making more land!