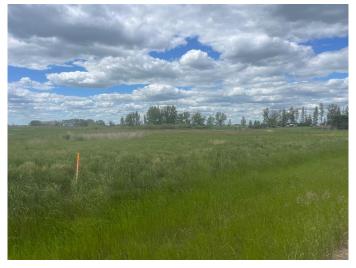

## \$99,900

0 Bedroom, 0.00 Bathroom, Land on 2.38 Acres

NONE, Rural Newell, County of, Alberta

YOUR CORNER OF PARADISE! Have you been watching the market for an acreage building parcel with good access, an attractive year round view, privacy & utilities close by? Maybe you need a getaway from the city & a quiet, private place to park your RV or build a base camp for hunting in the County of Newell? Your patience has paid off. Just 7 minutes to Rosemary, on well maintained roads nearly all on pavement. Power, natural gas, & regional water are all in close proximity. \$7000 Household water connection fee to EID has been paid which will deliver irrigation water for seasonal use to your property once are are connected to the system. Nearby residences have water wells or regional water for year round household use. Potential for walk-out home design with desirable elevation changes on parcel. The world is your oyster to build your dream shop, have boat & RV storage, garden & some critters. This parcel is quiet & private with 1 nearby residential neighbour to the North. Subdivision has been approved & is in process for registration with Alberta Land Titles. Please consult County of Newell Land Use Bylaw for permitted & discretionary uses of Residential Rural zoned land. Along with purchase of land, Seller would consider long term lease of additional land for pasture, dug out access, garden space & more. Don't miss this, we aren't making more land!