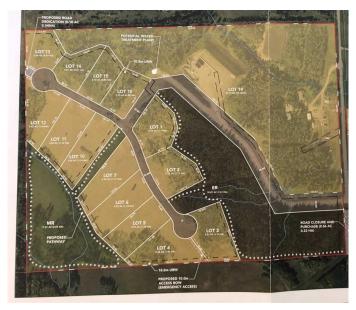

### \$669,000

0 Bedroom, 0.00 Bathroom, Land on 2.86 Acres

NONE, Rural Foothills County, Alberta

2.86 ACRE LOT in Phase 2 of Whiskey Springs Ridge - a 14 parcel development in the hills southwest of the Priddis hamlet. PANORAMIC MOUNTAIN & VALLEY VIEWS. This is the most private & picturesque developments in Foothills County. Be sure to click on the 3D link for the 360 degree view to see just how beautiful this property is in all directions! Restrictive covenants that protect your lot value without stifling your building plans. No time limit for when building must commence. This could be an investment property or your dream home location. Internal roads will be surfaced & dust free with access to Hwy 22 via chip coated municipal roads connecting to divided highway & south leg of the Calgary ring road. Individual drilled well. Both public & separate schools serve this district. Priddis community is a vibrant organization offering: a lending library, tennis courts, programs for tots to adults including a pond hockey team. Minutes from Priddis Greens or Kananaskis country. Take a beautiful drive out and choose from the few remaining lots in this stunning development! (UPDATE Lots 11 & 13 are conditionally sold. Lots 10, 12, 14 & 15 are available.)