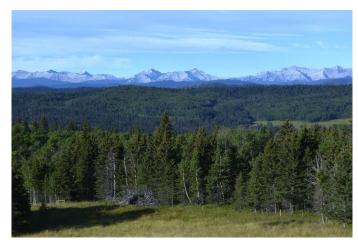

### \$669,000

0 Bedroom, 0.00 Bathroom, Land on 2.86 Acres

NONE, Rural Foothills County, Alberta

2.86 ACRE LOT in Phase 2 of Whiskey Springs Ridge - a 14 parcel development in the hills southwest of the Priddis hamlet. PANORAMIC MOUNTAIN & VALLEY VIEWS. This is the most private & picturesque developments in Foothills County. Be sure to click on the 3D link for the 360 degree view to see just how beautiful this property is in all directions! Restrictive covenants that protect your lot value without stifling your building plans. No time limit for when building must commence. This could be an investment property or your dream home location. Internal roads will be surfaced & dust free with access to Hwy 22 via chip coated municipal roads connecting to divided highway & south leg of the Calgary ring road. Individual drilled well. Both public & separate schools serve this district. Priddis community is a vibrant organization offering: a lending library, tennis courts, programs for tots to adults including a pond hockey team. Minutes from Priddis Greens or Kananaskis country. Take a beautiful drive out and choose from the few remaining lots in this stunning development! (UPDATE Lots 11 & 13 are conditionally sold. Lots 10, 12, 14 & 15 are available.)