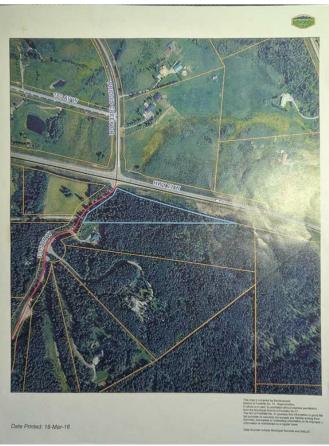

#### \$375,000

0 Bedroom, 0.00 Bathroom, Land on 4.05 Acres

NONE, Rural Foothills County, Alberta

Just over 4ac with new road leading to building site plateau nestled in evergreens. Perfect spot only 15 min from Calgary. Electricity at property line and natural gas close by. Build your dream home. Most affordable acreage for miles.

### **Community Information**

| Address     | 161008 1315 Drive W    |
|-------------|------------------------|
| Subdivision | NONE                   |
| City        | Rural Foothills County |
| County      | Foothills County       |
| Province    | Alberta                |
| Postal Code | T0L1W0                 |