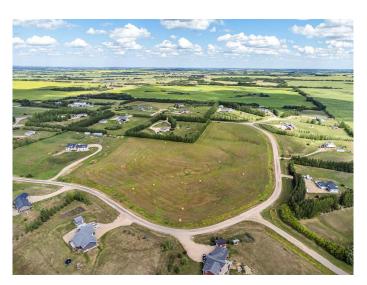

#### \$129,900

0 Bedroom, 0.00 Bathroom, Land on 4.70 Acres

Horizon Estates (NW), Rural Vermilion River, County of, Alberta

Horizonview Acres is the perfect community to build your dream acreage property! This 4.7 acre parcel of gently rolling native pasture is worth seeing in person. The property is well suited for a gorgeous walkout house to take advantage of the impressive views and private and peaceful atmosphere. Some benefits of an acreage community are the paved roads to your driveway, the priority snow removal in the winter, school buses to your property, the proximity to the main highways and minutes to the nearby town of Kitscoty. The County of Vermilion River is excellent to work with and takes good care of its residents. Come take a look at this piece of land and see if you can picture your dream home on it.