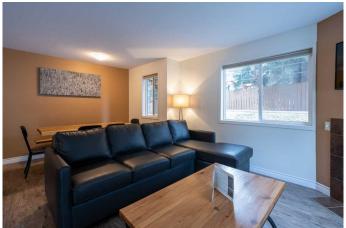

## \$787,500

2 Bedroom, 1.00 Bathroom, 749 sqft Residential on 0.00 Acres

NONE, Harvie Heights, Alberta

This one level condominium with exterior entrance is located at Banff Boundary Lodge just minutes from Canmore and just 2 minutes to Banff National Park East Gate. This very quiet condo is situated at the far end of the complex near the firepit and barbeque area. The townhouse has been renovated. Renovations include vinyl plank flooring throughout, new kitchen and bath cabinets and counters, and new tub. The expansive open living area with gas fireplace and dining area includes a high-quality sofa with memory foam pull out queen mattress and chaise lounge. There is a large live edge dining room table, bench and chairs to easily accommodate six. The kitchen includes self cleaning stove, fridge, and dishwasher.