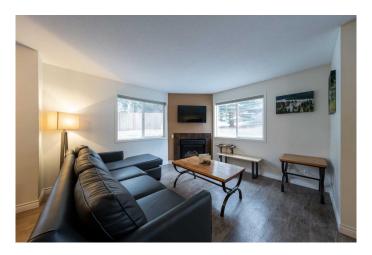

## \$787,500

2 Bedroom, 1.00 Bathroom, 749 sqft Residential on 0.00 Acres

NONE, Harvie Heights, Alberta

This one level condominium with exterior entrance is located at Banff Boundary Lodge just minutes from Canmore and just 2 minutes to Banff National Park East Gate. This very quiet condo is situated at the far end of the complex near the firepit and barbeque area. The townhouse has been renovated. Renovations include vinyl plank flooring throughout, new kitchen and bath cabinets and counters, and new tub. The expansive open living area with gas fireplace and dining area includes a high-quality sofa with memory foam pull out queen mattress and chaise lounge. There is a large live edge dining room table, bench and chairs to easily accommodate six. The kitchen includes self cleaning stove, fridge, and dishwasher.