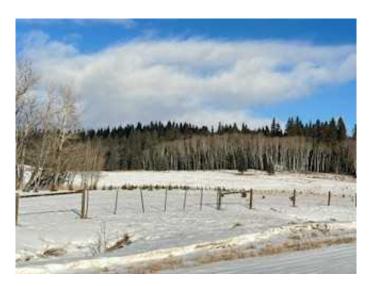

# \$1,050,000 - 290180 Parkins Road W, Millarville

MLS® #A2191173

\$1,050,000

0 Bedroom, 0.00 Bathroom, Agri-Business on 40.10 Acres

NONE, Millarville, Alberta

40.1 Acres of Prime Agricultural Land in Millarville – Build Your Dream Estate!

Zoned for agricultural use, this property has approximaterly 14,000 Larch and Evergreen trees palnted about 8 years ago that will mature over time that can be replanted around a new house and out buildings. A full flowing well is located on the east side of this property that has a continuense flow if the cap is removed. This land parcel allows for livestock, farming, and a future dwelling, giving you the flexibility to create a lifestyle that suits your needs. With stunning views of the rolling foothills, wide open space, and the charm of rural Alberta, this land is perfect for those seeking peace, privacy, and a connection to nature.

Located in the beautiful Millarville area, you're just a short drive to Calgary, Okotoks and Diamond Valley making it convenient for both work and leisure. Enjoy nearby equestrian facilities, hiking trails, and small-town charm, all while having the freedom to develop your own slice of paradise.