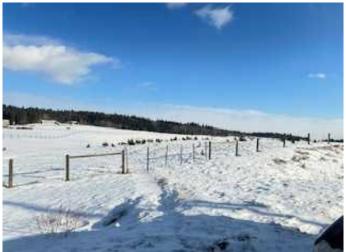

Zoned for agricultural use, this property has approximaterly 14,000 Larch and Evergreen trees palnted about 8 years ago that will mature over time that can be replanted around a new house and out buildings. A full flowing well is located on the east side of this property that has a continuense flow if the cap is removed. This land parcel allows for livestock, farming, and a future dwelling, giving you the flexibility to create a lifestyle that suits your needs. With stunning views of the rolling foothills, wide open space, and the charm of rural Alberta, this land is perfect for those seeking peace, privacy, and a connection to nature.

#### **Exterior**

Lot Description Open Lot, See Remarks, Cleared, Corner Lot, Pasture