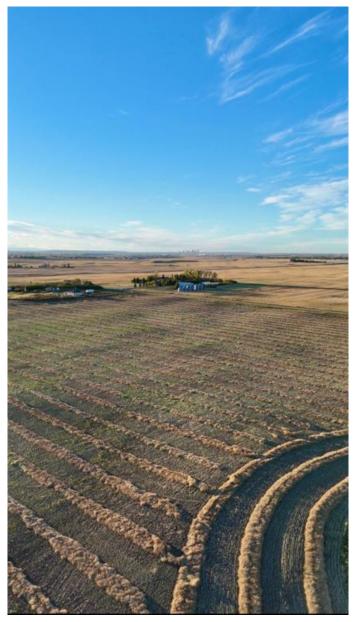

## \$2,950,000

0 Bedroom, 0.00 Bathroom, Land on 49.99 Acres

NONE, Rural Rocky View County, Alberta

Prime opportunity for developers and investors! This 50-acre parcel of bare land sits on the southern border of Calgary, offering immense potential for future development. With proximity to major roadways, growing communities, and essential amenities, this land is perfectly positioned for residential, or mixed-use projects. Whether you're looking to capitalize on Calgary's expanding city limits or secure a strategic long-term investment, this rare offering provides endless possibilities. Don't miss this chance to own a piece of Calgary's future growthâ€"inquire today!