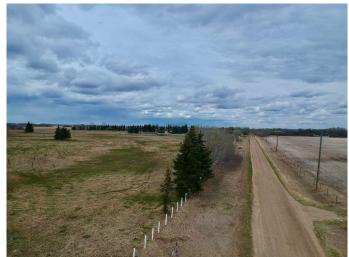

#### \$449,000

0 Bedroom, 0.00 Bathroom, Land on 25.15 Acres

NONE, Rural Camrose County, Alberta

Introducing a prime parcel of land on the outskirts of Camrose! With just over 25 acres of versatile space that has been approved for rezoning, this location offers a numerous of possibilities, whether you envision developing a commercial hub, an industrial complex, or an acreage subdivision. The land's proximity to the city ensures easy access to amenities while still providing the charm of a rural setting. This is a fantastic opportunity for investors and developers looking to have a growing area with limitless potential for alternate uses. Don't miss your chance to secure this piece of land!