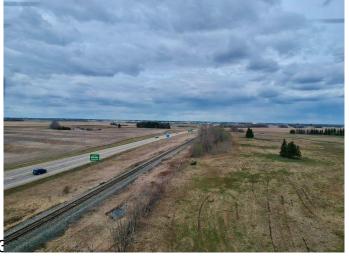

#### \$449,000

0 Bedroom, 0.00 Bathroom, Land on 25.15 Acres

NONE, Rural Camrose County, Alberta

Introducing a prime parcel of land on the outskirts of Camrose! With just over 25 acres of versatile space that has been approved for rezoning, this location offers a numerous of possibilities, whether you envision developing a commercial hub, an industrial complex, or an acreage subdivision. The land's proximity to the city ensures easy access to amenities while still providing the charm of a rural setting. This is a fantastic opportunity for investors and developers looking to have a growing area with limitless potential for alternate uses. Don't miss your chance to secure this piece of land!