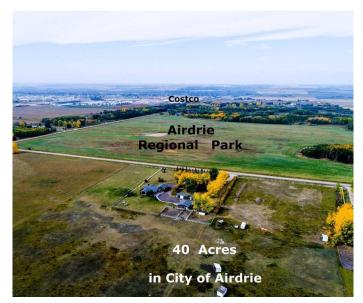

#### N/A, Airdrie, Alberta

Opportunity knocks! 40 Acres on pavement INSIDE northeast Airdrie City Limits, north of the East Points Area Structure Plan and across from 185 acre Airdrie Regional Park and Croxford Estates. Panoramic West Views! 660 foot frontage onto paved Range Road 291 (future Airdrie main route). Ideal for home business (by permit), mini ranch or variety of permitted and discretionary uses (AG, General Ag District land use). Features a 1,505 sq.ft. fully developed bungalow with heated oversize attached garage. Bright open plan with a spacious great room with vaulted ceiling and fireplace, formal dining area, and roomy kitchen with nook and covered deck access. Lower level is fully developed with bedroom, full bath, large den, and spacious living area. Includes major appliances and window coverings. Ideal for animals or home business with detached heated 28' x 30' shop with box stalls and 10' x 25' storage shop. Cabin in back trees also for sale. On paved RR 291 with quick access to Highway 567/Veterans Blvd and QE II.