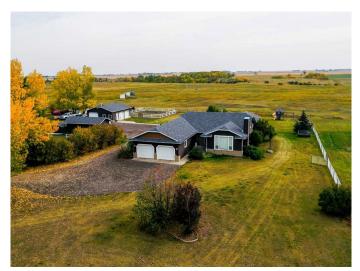

#### N/A, Airdrie, Alberta

Opportunity knocks! 40 Acres on pavement INSIDE northeast Airdrie City Limits, north of the East Points Area Structure Plan and across from 185 acre Airdrie Regional Park and Croxford Estates. Panoramic West Views! 660 foot frontage onto paved Range Road 291 (future Airdrie main route). Ideal for home business (by permit), mini ranch or variety of permitted and discretionary uses (AG, General Ag District land use). Features a 1,505 sq.ft. fully developed bungalow with heated oversize attached garage. Bright open plan with a spacious great room with vaulted ceiling and fireplace, formal dining area, and roomy kitchen with nook and covered deck access. Lower level is fully developed with bedroom, full bath, large den, and spacious living area. Includes major appliances and window coverings. Ideal for animals or home business with detached heated 28' x 30' shop with box stalls and 10' x 25' storage shop. Cabin in back trees also for sale. On paved RR 291 with quick access to Highway 567/Veterans Blvd and QE II.