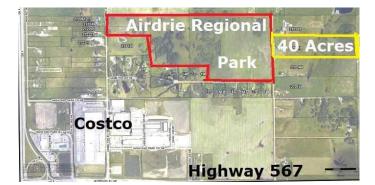

#### N/A, Airdrie, Alberta

Opportunity knocks! 40 Acres on pavement INSIDE northeast Airdrie City Limits, north of the East Points Area Structure Plan and across from 185 acre Airdrie Regional Park and Croxford Estates. Panoramic West Views! 660 foot frontage onto paved Range Road 291 (future Airdrie main route). Ideal for home business (by permit), mini ranch or variety of permitted and discretionary uses (AG, General Ag District land use). Features a 1,505 sq.ft. fully developed bungalow with heated oversize attached garage. Bright open plan with a spacious great room with vaulted ceiling and fireplace, formal dining area, and roomy kitchen with nook and covered deck access. Lower level is fully developed with bedroom, full bath, large den, and spacious living area. Includes major appliances and window coverings. Ideal for animals or home business with detached heated 28' x 30' shop with box stalls and 10' x 25' storage shop. Cabin in back trees also for sale. On paved RR 291 with quick access to Highway 567/Veterans Blvd and QE II.