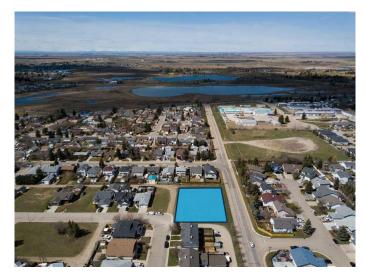

#### \$990,000

0 Bedroom, 0.00 Bathroom, Land on 0.65 Acres

Parkwood, Strathmore, Alberta

A prime 0.65-acre vacant lot in Strathmore, Alberta, zoned R3 for high-density multi-family housing (up to 100 units), offers opportunities for development, including affordable or senior housing. The parcel dimensions are 63.92m x 41.17m. Buyers can develop or hold the property as Strathmore grows.