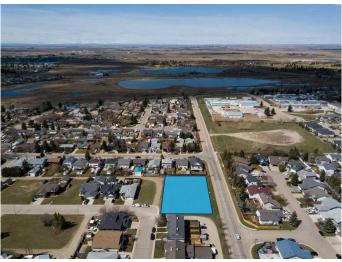

#### \$990,000

0 Bedroom, 0.00 Bathroom, Land on 0.65 Acres

Parkwood, Strathmore, Alberta

A prime 0.65-acre vacant lot in Strathmore, Alberta, zoned R3 for high-density multi-family housing (up to 100 units), offers opportunities for development, including affordable or senior housing. The parcel dimensions are 63.92m x 41.17m. Buyers can develop or hold the property as Strathmore grows.