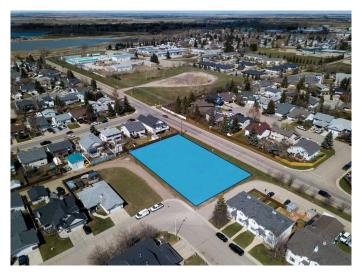

#### \$990,000

0 Bedroom, 0.00 Bathroom, Land on 0.65 Acres

Parkwood, Strathmore, Alberta

A prime 0.65-acre vacant lot in Strathmore, Alberta, zoned R3 for high-density multi-family housing (up to 100 units), offers opportunities for development, including affordable or senior housing. The parcel dimensions are 63.92m x 41.17m. Buyers can develop or hold the property as Strathmore grows.