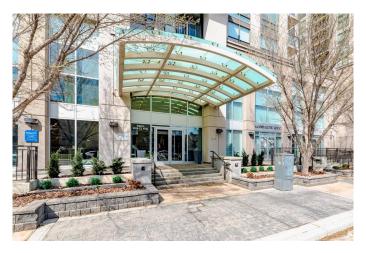

# \$424,000 - 901, 1118 12 Avenue Sw, Calgary

MLS® #A2190548

## \$424,000

2 Bedroom, 2.00 Bathroom, 937 sqft Residential on 0.00 Acres

Beltline, Calgary, Alberta

Welcome to this bright and open south facing unit in the trendy and highly sought after building, NOVA. Stylish and contemporary with extensive use of floor to ceiling windows offering beautiful natural light and outstanding views. A great balcony for great morning coffee or the wind down at the end of the day. This open concept home features quartz counter tops, Bosch gas stove, Fisher & Paykel fridge, under cabinet lighting. Primary bedroom with walk-through closet & 5pc ensuite bathroom. TITLED underground stall is included in the secure parkade that also has parking for your visitors. Building amenities include a lounge, gym, rentable guest suite, outdoor gardens and the luxury and convenience of a full time concierge. A quick walk gets you to the downtown Co-op, and lots of shops, services and restaurants. Don't miss out living in this incredible downtown condo, come see it today!