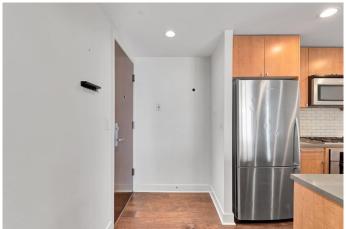

## \$424,000

2 Bedroom, 2.00 Bathroom, 937 sqft Residential on 0.00 Acres

Beltline, Calgary, Alberta

Welcome to this bright and open south facing unit in the trendy and highly sought after building, NOVA. Stylish and contemporary with extensive use of floor to ceiling windows offering beautiful natural light and outstanding views. A great balcony for great morning coffee or the wind down at the end of the day. This open concept home features quartz counter tops, Bosch gas stove, Fisher & Paykel fridge, under cabinet lighting. Primary bedroom with walk-through closet & 5pc ensuite bathroom. TITLED underground stall is included in the secure parkade that also has parking for your visitors. Building amenities include a lounge, gym, rentable guest suite, outdoor gardens and the luxury and convenience of a full time concierge. A quick walk gets you to the downtown Co-op, and lots of shops, services and restaurants. Don't miss out living in this incredible downtown condo, come see it today!

#### Interior

Interior Features Open Floorplan

Appliances Dishwasher, Dryer, Gas Cooktop, Microwave Hood Fan, Refrigerator,

Washer, Window Coverings

Heating Fan Coil
Cooling Central Air