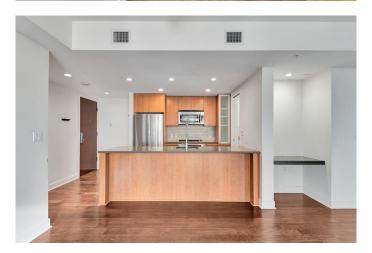

## \$424,000

2 Bedroom, 2.00 Bathroom, 937 sqft Residential on 0.00 Acres

Beltline, Calgary, Alberta

Welcome to this bright and open south facing unit in the trendy and highly sought after building, NOVA. Stylish and contemporary with extensive use of floor to ceiling windows offering beautiful natural light and outstanding views. A great balcony for great morning coffee or the wind down at the end of the day. This open concept home features quartz counter tops, Bosch gas stove, Fisher & Paykel fridge, under cabinet lighting. Primary bedroom with walk-through closet & 5pc ensuite bathroom. TITLED underground stall is included in the secure parkade that also has parking for your visitors. Building amenities include a lounge, gym, rentable guest suite, outdoor gardens and the luxury and convenience of a full time concierge. A quick walk gets you to the downtown Co-op, and lots of shops, services and restaurants. Don't miss out living in this incredible downtown condo, come see it today!

#### Interior

Interior Features Open Floorplan

Appliances Dishwasher, Dryer, Gas Cooktop, Microwave Hood Fan, Refrigerator,

Washer, Window Coverings

Heating Fan Coil
Cooling Central Air