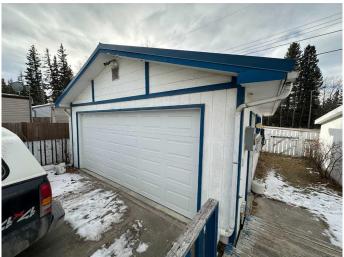

### \$225,000

4 Bedroom, 2.00 Bathroom, 1,121 sqft Residential on 0.14 Acres

Hillcrest, Hinton, Alberta

Discover the potential of this 1,121 sq. ft. mobile home situated on its own lot. Offering 4 bedrooms and 2 bathrooms, this home provides plenty of space for family living. The property includes a 24x20 double detached garage, perfect for vehicles or a workshop, along with a 12x16 shed for additional storage or projects. Sold as-is, where-is, this property presents a fantastic opportunity for customization and personal touches to make it your own!

#### **Amenities**

Parking Spaces 6

Parking Double Garage Detached

# of Garages 2