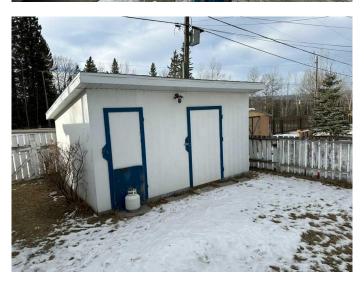

### \$225,000

4 Bedroom, 2.00 Bathroom, 1,121 sqft Residential on 0.14 Acres

Hillcrest, Hinton, Alberta

Discover the potential of this 1,121 sq. ft. mobile home situated on its own lot. Offering 4 bedrooms and 2 bathrooms, this home provides plenty of space for family living. The property includes a 24x20 double detached garage, perfect for vehicles or a workshop, along with a 12x16 shed for additional storage or projects. Sold as-is, where-is, this property presents a fantastic opportunity for customization and personal touches to make it your own!