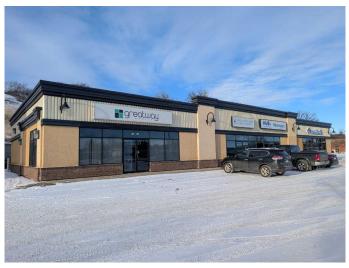

#### \$14

0 Bedroom, 0.00 Bathroom, Commercial on 0.00 Acres

SE Hill, Medicine Hat, Alberta

Prime office space for lease! This is a fantastic opportunity to lease a well-located and versatile office space on the high traffic South Railway Street. Offering 1,500 square feet, the space is thoughtfully designed to accommodate a variety of business needs. The layout features a large open area at the front, providing a welcoming environment that could serve as a reception, showroom, or collaborative workspace. In addition, there is a private office for focused tasks or client meetings, as well as a convenient kitchen area for staff use. Two bathrooms are included, ensuring comfort and practicality for both employees and customers. The property also offers backdoor access to the alley, making deliveries and staff access simple and efficient. Shared parking is available at the front of the building, providing easy access for clients and visitors. Possession is available starting April 1, 2025. This is your chance to secure an exceptional office space in a prime location. Base Rent @ \$13.75/SF = 1718.75/Month & Occupancy Costs @ \$3.76/SF = \$470/Month - Total Monthly Rent of \$2188.75 + GST (Tenants are responsible to sign onto all Utilities for the Unit - Average utilites \$350/mon)