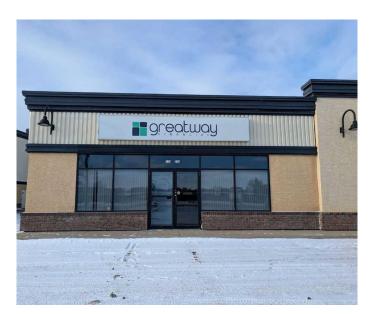

#### \$14

0 Bedroom, 0.00 Bathroom, Commercial on 0.00 Acres

SE Hill, Medicine Hat, Alberta

Prime office space for lease! This is a fantastic opportunity to lease a well-located and versatile office space on the high traffic South Railway Street. Offering 1,500 square feet, the space is thoughtfully designed to accommodate a variety of business needs. The layout features a large open area at the front, providing a welcoming environment that could serve as a reception, showroom, or collaborative workspace. In addition, there is a private office for focused tasks or client meetings, as well as a convenient kitchen area for staff use. Two bathrooms are included, ensuring comfort and practicality for both employees and customers. The property also offers backdoor access to the alley, making deliveries and staff access simple and efficient. Shared parking is available at the front of the building, providing easy access for clients and visitors. Possession is available starting April 1, 2025. This is your chance to secure an exceptional office space in a prime location. Base Rent @ \$13.75/SF = 1718.75/Month & Occupancy Costs @ \$3.76/SF = \$470/Month - Total Monthly Rent of \$2188.75 + GST (Tenants are responsible to sign onto all Utilities for the Unit - Average utilites \$350/mon)