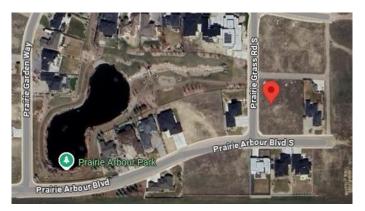

## \$329,000

0 Bedroom, 0.00 Bathroom, Land on 0.41 Acres

Arbour Ridge, Lethbridge, Alberta

Welcome to Prairie Arbour Estates! This community is the premier destination for estate living in south Lethbridge and serves as the benchmark for upscale developments in southern Alberta. Prairie Arbour Estates boasts unrivaled views of Sixmile Coulee and easy access to walking trails and the spectacular Prairie Arbour Park. This 0.41 acre lot sits on a quiet corner with a rear pathway and quick access across the street to the community park and playground. Comparative market value for a lot of this size and location makes this property a tremendously valuable investment.

## **Community Information**

Address 101 Prairie Arbour Boulevard S

Subdivision Arbour Ridge
City Lethbridge
County Lethbridge
Province Alberta

Postal Code T1K 5W3

### **Exterior**

Lot Description Corner Lot, Near Shopping Center, Street Lighting, Level