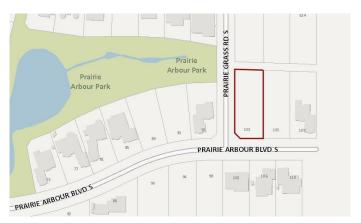

## \$329,000

0 Bedroom, 0.00 Bathroom, Land on 0.41 Acres

Arbour Ridge, Lethbridge, Alberta

Welcome to Prairie Arbour Estates! This community is the premier destination for estate living in south Lethbridge and serves as the benchmark for upscale developments in southern Alberta. Prairie Arbour Estates boasts unrivaled views of Sixmile Coulee and easy access to walking trails and the spectacular Prairie Arbour Park. This 0.41 acre lot sits on a quiet corner with a rear pathway and quick access across the street to the community park and playground. Comparative market value for a lot of this size and location makes this property a tremendously valuable investment.

## **Community Information**

Address 101 Prairie Arbour Boulevard S

Subdivision Arbour Ridge
City Lethbridge
County Lethbridge
Province Alberta

Postal Code T1K 5W3

### **Exterior**

Lot Description Corner Lot, Near Shopping Center, Street Lighting, Level