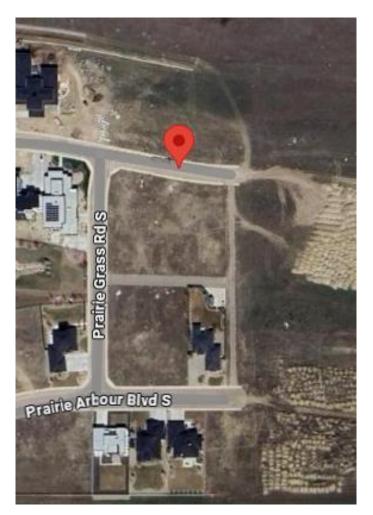

# \$399,000 - 517 Arbourwood Terrace S, Lethbridge

MLS® #A2190261

## \$399,000

0 Bedroom, 0.00 Bathroom, Land on 0.35 Acres

Arbour Ridge, Lethbridge, Alberta

Welcome to Prairie Arbour Estates! This community is the premier destination for estate living in south Lethbridge and serves as the benchmark for upscale developments in southern Alberta. Prairie Arbour Estates boasts unrivaled views of Six Mile Coulee and easy access to walking trails and the spectacular Prairie Arbour Park. This 0.35 acre lot is a rare gem; backing onto the environmental reserve and fenced with gate access to the walking paths. Coulee view lots are in limited quantity and lots of this size are even more limited and sell quickly. Comparative market value for a lot of this size and location makes this property a tremendously valuable investment.

# **Community Information**

Address 517 Arbourwood Terrace S

Subdivision Arbour Ridge City Lethbridge

County Lethbridge

Province Alberta

Postal Code T1K 5W3