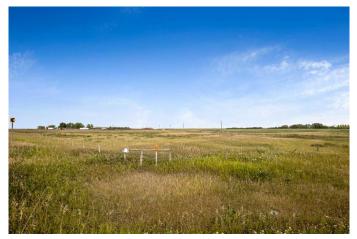

### \$424,900

0 Bedroom, 0.00 Bathroom, Land on 5.54 Acres

NONE, Rural Rocky View County, Alberta

This charming parcel of land has a lot to offer...

Ready to build or move on a home. Lots of room for a shop, barn and horses. Great location with beautiful views. Excellent new well, 10 gpm. Adjacent 4 acres may also be available for lease. Electrical and gas both located within meters. Located 12 miles from Stoney Trail SE, and only 2.5 miles from the flourishing town of Langdon. Minutes to schools, grocery stores, restaurants and Timmy's. A new community complex is being constructed with another shopping center coming soon. This is a great opportunity to own 5.54 acres of land on Calgary's doorstep!

# Exterior

Lot Description Level, Near Golf Course, Pasture