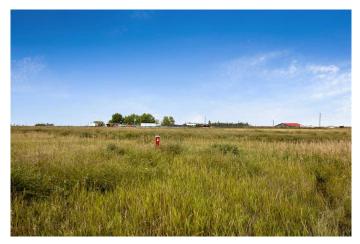

### \$424,900

0 Bedroom, 0.00 Bathroom, Land on 5.54 Acres

NONE, Rural Rocky View County, Alberta

This charming parcel of land has a lot to offer...

Ready to build or move on a home. Lots of room for a shop, barn and horses. Great location with beautiful views. Excellent new well, 10 gpm. Adjacent 4 acres may also be available for lease. Electrical and gas both located within meters. Located 12 miles from Stoney Trail SE, and only 2.5 miles from the flourishing town of Langdon. Minutes to schools, grocery stores, restaurants and Timmy's. A new community complex is being constructed with another shopping center coming soon. This is a great opportunity to own 5.54 acres of land on Calgary's doorstep!

# Exterior

Lot Description Level, Near Golf Course, Pasture