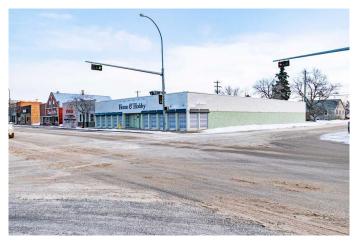

# \$799,000 - 4901 50 Street, Stettler

MLS® #A2190052

# \$799,000

0 Bedroom, 0.00 Bathroom, Commercial on 0.21 Acres

Downtown East, Stettler, Alberta

Here we have one of the best spots for retail space in Stettler. This place is sitting right on Main Street where people come from miles around to do their shopping. There has been successful businesses ran out of here for decades. Interior measurements give you over 7400 sq ft of retail space, so the possibilities are endless. The storefront is covered with newer windows that were replaced between 2014 to 2020 for a great spot for displays with all of the foot traffic passing by, and also to let in that natural light. If you are looking for an investment property, then there is the option to have the building split right down the middle without having to do anything too extensive. There are 3 rooftop units for heating and air conditioning. 2 of them were replaced in 2014, and the 3rd around 2013, and there are also 6 ceiling fans to keep that warm air pushed down. In the back of the building there are 2 offices, plenty of storage space, a receiving door, as well as 2 bathrooms, and a lunch room. This area has it's own furnace just to keep those offices nice and toasty. There is parking on 2 sides, as well as a back alley for receiving. The roof was replaced in 2017, and is a rubber EPDM membrane that is supposed to have a life span of 35-40 years. Stettler has a population of around 5500 people and an additional 5300 in the County, not to mention all of the smaller surrounding towns and villages that come here to shop. Whether you're looking for an investment property, or a place to set up shop,

this place is worth having a look.