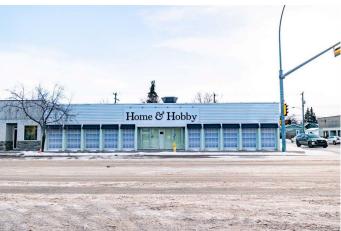

# \$799,000 - 4901 50 Street, Stettler

MLS® #A2190052

# \$799,000

0 Bedroom, 0.00 Bathroom, Commercial on 0.21 Acres

Downtown East, Stettler, Alberta

Here we have one of the best spots for retail space in Stettler. This place is sitting right on Main Street where people come from miles around to do their shopping. There has been successful businesses ran out of here for decades. Interior measurements give you over 7400 sq ft of retail space, so the possibilities are endless. The storefront is covered with newer windows that were replaced between 2014 to 2020 for a great spot for displays with all of the foot traffic passing by, and also to let in that natural light. If you are looking for an investment property, then there is the option to have the building split right down the middle without having to do anything too extensive. There are 3 rooftop units for heating and air conditioning. 2 of them were replaced in 2014, and the 3rd around 2013, and there are also 6 ceiling fans to keep that warm air pushed down. In the back of the building there are 2 offices, plenty of storage space, a receiving door, as well as 2 bathrooms, and a lunch room. This area has it's own furnace just to keep those offices nice and toasty. There is parking on 2 sides, as well as a back alley for receiving. The roof was replaced in 2017, and is a rubber EPDM membrane that is supposed to have a life span of 35-40 years. Stettler has a population of around 5500 people and an additional 5300 in the County, not to mention all of the smaller surrounding towns and villages that come here to shop. Whether you're looking for an investment property, or a place to set up shop,

this place is worth having a look.