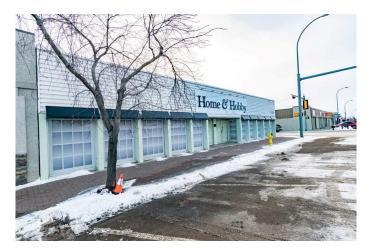

# \$799,000 - 4901 50 Street, Stettler

MLS® #A2190052

# \$799,000

0 Bedroom, 0.00 Bathroom, Commercial on 0.21 Acres

Downtown East, Stettler, Alberta

Here we have one of the best spots for retail space in Stettler. This place is sitting right on Main Street where people come from miles around to do their shopping. There has been successful businesses ran out of here for decades. Interior measurements give you over 7400 sq ft of retail space, so the possibilities are endless. The storefront is covered with newer windows that were replaced between 2014 to 2020 for a great spot for displays with all of the foot traffic passing by, and also to let in that natural light. If you are looking for an investment property, then there is the option to have the building split right down the middle without having to do anything too extensive. There are 3 rooftop units for heating and air conditioning. 2 of them were replaced in 2014, and the 3rd around 2013, and there are also 6 ceiling fans to keep that warm air pushed down. In the back of the building there are 2 offices, plenty of storage space, a receiving door, as well as 2 bathrooms, and a lunch room. This area has it's own furnace just to keep those offices nice and toasty. There is parking on 2 sides, as well as a back alley for receiving. The roof was replaced in 2017, and is a rubber EPDM membrane that is supposed to have a life span of 35-40 years. Stettler has a population of around 5500 people and an additional 5300 in the County, not to mention all of the smaller surrounding towns and villages that come here to shop. Whether you're looking for an investment property, or a place to set up shop,

this place is worth having a look.