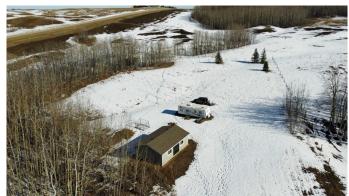

#### \$240,900

0 Bedroom, 0.00 Bathroom, Land on 3.96 Acres

Heartland Country Estates, Rural Ponoka County, Alberta

Are you ready? Discover 3.96 acres of prime land in the highly sought-after Gull Lake area, just a short stroll from the lake and convenient dock access. Immerse yourself in the stunning lake views and enjoy the serene natural surroundings within the Heartland Country Estates subdivision. This property is located near Raymond Shores and Meridian Beach, nearby town and cities is within 25 minutes drive like Lacombe and Ponoka. Included is a spacious 20x30 garage, a capped deep well, and electricity ready at the property line, everything you need to start building your dream retreat! Oh ya! The trailer is now included!!