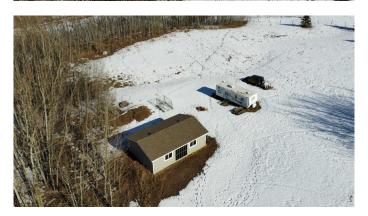

#### \$240,900

0 Bedroom, 0.00 Bathroom, Land on 3.96 Acres

Heartland Country Estates, Rural Ponoka County, Alberta

Are you ready? Discover 3.96 acres of prime land in the highly sought-after Gull Lake area, just a short stroll from the lake and convenient dock access. Immerse yourself in the stunning lake views and enjoy the serene natural surroundings within the Heartland Country Estates subdivision. This property is located near Raymond Shores and Meridian Beach, nearby town and cities is within 25 minutes drive like Lacombe and Ponoka. Included is a spacious 20x30 garage, a capped deep well, and electricity ready at the property line, everything you need to start building your dream retreat! Oh ya! The trailer is now included!!