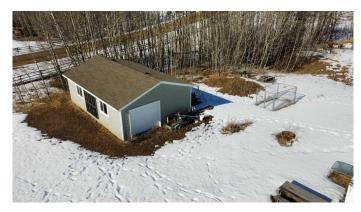

#### \$240,900

0 Bedroom, 0.00 Bathroom, Land on 3.96 Acres

Heartland Country Estates, Rural Ponoka County, Alberta

Are you ready? Discover 3.96 acres of prime land in the highly sought-after Gull Lake area, just a short stroll from the lake and convenient dock access. Immerse yourself in the stunning lake views and enjoy the serene natural surroundings within the Heartland Country Estates subdivision. This property is located near Raymond Shores and Meridian Beach, nearby town and cities is within 25 minutes drive like Lacombe and Ponoka. Included is a spacious 20x30 garage, a capped deep well, and electricity ready at the property line, everything you need to start building your dream retreat! Oh ya! The trailer is now included!!