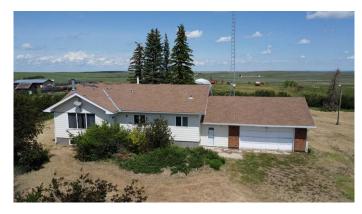

## \$699,900

3 Bedroom, 2.00 Bathroom, 1,750 sqft Residential on 20.09 Acres

NONE, Rural Starland County, Alberta

Welcome to 20.09 acres of serene country living, offering a unique blend of tranquility and endless potential. Previously operating as a successful meat processing and sales business, this property comes fully equipped with everything needed to resume operations or repurpose for personal use. Whether you're looking to start a business or enjoy the land's natural beauty, this property offers versatile options. The property features a large 24' x 60' barn, surrounded by multiple corrals ideal for livestock. In addition, there are several storage sheds to accommodate all your needs, along with a 22' x 32' quonset with gas service, perfect for workshop or storage space. The home itself has seen numerous updates in recent years. Enjoy a fresh, modern feel with new flooring throughout, a fully renovated kitchen with brand-new appliances, and a redesigned main-floor bathroom. A spacious master bedroom addition comes with a luxurious 5-piece ensuite, offering a perfect retreat. The lower level features a sauna room with a hot tub, a large family room, and a secondary kitchenâ€"ideal for multi-generational living or entertaining guests. The laundry room is conveniently located on the lower level as well. This property offers ample space for a growing family or those who love to entertainâ€"there's room for everyone and everything! While a few finishing touches remain, the potential here is

truly limitless. Located just off Highway 9, with easy access and minimal highway noise thanks to a natural Caragana hedge. Only 15 minutes west of Hanna, 30 minutes northeast of Drumheller, and 5 minutes east of Delia, which boasts a brand-new K-12 school. Don't miss your chance to own this prime piece of property with boundless possibilities. Contact your realtor today to schedule a showing!