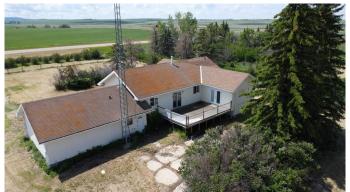

## \$699,900

3 Bedroom, 2.00 Bathroom, 1,750 sqft Residential on 20.09 Acres

NONE, Rural Starland County, Alberta

Welcome to 20.09 acres of serene country living, offering a unique blend of tranquility and endless potential. Previously operating as a successful meat processing and sales business, this property comes fully equipped with everything needed to resume operations or repurpose for personal use. Whether you're looking to start a business or enjoy the land's natural beauty, this property offers versatile options. The property features a large 24' x 60' barn, surrounded by multiple corrals ideal for livestock. In addition, there are several storage sheds to accommodate all your needs, along with a 22' x 32' quonset with gas service, perfect for workshop or storage space. The home itself has seen numerous updates in recent years. Enjoy a fresh, modern feel with new flooring throughout, a fully renovated kitchen with brand-new appliances, and a redesigned main-floor bathroom. A spacious master bedroom addition comes with a luxurious 5-piece ensuite, offering a perfect retreat. The lower level features a sauna room with a hot tub, a large family room, and a secondary kitchenâ€"ideal for multi-generational living or entertaining guests. The laundry room is conveniently located on the lower level as well. This property offers ample space for a growing family or those who love to entertainâ€"there's room for everyone and everything! While a few finishing touches remain, the potential here is

truly limitless. Located just off Highway 9, with easy access and minimal highway noise thanks to a natural Caragana hedge. Only 15 minutes west of Hanna, 30 minutes northeast of Drumheller, and 5 minutes east of Delia, which boasts a brand-new K-12 school. Don't miss your chance to own this prime piece of property with boundless possibilities. Contact your realtor today to schedule a showing!