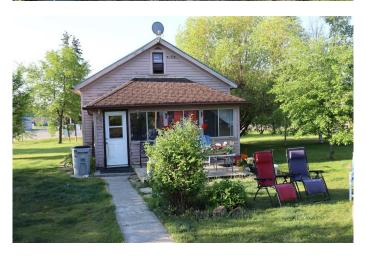

# \$240,000

2 Bedroom, 1.00 Bathroom, 1,096 sqft Residential on 0.32 Acres

NONE, Edson, Alberta

Double corner lot with Highway 16 west exposure. Currently rented. Great investment property. Property ideal development for duplex, home business, multi unit dwelling, and home day care. Lot 10 has an older home that has been well maintained over its life. Lot 9 has room for a big garden.

#### **Exterior**

Exterior Features None

Lot Description Back Lane, Back Yard, City Lot, Corner Lot, Front Yard, Garden,

Landscaped, Lawn, Rectangular Lot

Roof Asphalt Shingle, Metal

Construction Wood Frame, Wood Siding