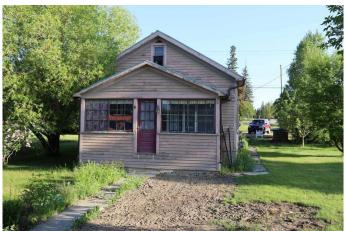

# \$240,000

2 Bedroom, 1.00 Bathroom, 1,096 sqft Residential on 0.32 Acres

NONE, Edson, Alberta

Double corner lot with Highway 16 west exposure. Currently rented. Great investment property. Property ideal development for duplex, home business, multi unit dwelling, and home day care. Lot 10 has an older home that has been well maintained over its life. Lot 9 has room for a big garden.

#### **Exterior**

Exterior Features None

Lot Description Back Lane, Back Yard, City Lot, Corner Lot, Front Yard, Garden,

Landscaped, Lawn, Rectangular Lot

Roof Asphalt Shingle, Metal

Construction Wood Frame, Wood Siding