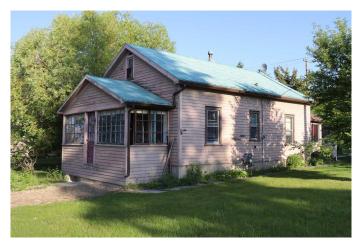

# \$240,000 - 4702 4 Avenue, Edson

MLS® #A2189703

# \$240,000

2 Bedroom, 1.00 Bathroom, 1,096 sqft Residential on 0.32 Acres

NONE, Edson, Alberta

Double corner lot with Highway 16 west exposure. Currently rented. Great investment property. Property ideal development for duplex, home business, multi unit dwelling, and home day care. Lot 10 has an older home that has been well maintained over its life. Lot 9 has room for a big garden.

#### **Exterior**

Exterior Features None

Lot Description Back Lane, Back Yard, City Lot, Corner Lot, Front Yard, Garden,

Landscaped, Lawn, Rectangular Lot

Roof Asphalt Shingle, Metal

Construction Wood Frame, Wood Siding