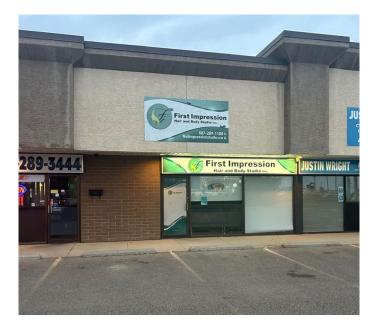

# \$75,000 - 6, 1299 Trans Canada Way Se, Medicine Hat

MLS® #A2189532

#### \$75,000

0 Bedroom, 0.00 Bathroom, Commercial on 0.00 Acres

Southview-Park Meadows, Medicine Hat, Alberta

Step into the world of beauty and business with this incredible turnkey salon opportunity! This salon, located in the desirable Southend, is ready for a new owner to take the reins and continue its success. With a recent renovation, all the hard work is done for you, making it a seamless transition into ownership. The salon comes fully equipped with all the equipment, plenty of storage cabinets, newer sinks and chairs. Salon is bright and offers plenty of parking for staff and clients. Don't miss out on this rare chance to own a salon. The keys to your salon dream are waiting - seize the opportunity for a beautiful future. Purchase price now includes inventory and all professional product.

#### **Community Information**

| Address     | 6, 1299 Trans Canada Way Se |
|-------------|-----------------------------|
| Subdivision | Southview-Park Meadows      |
| City        | Medicine Hat                |
| County      | Medicine Hat                |
| Province    | Alberta                     |
| Postal Code | T1B 1H9                     |