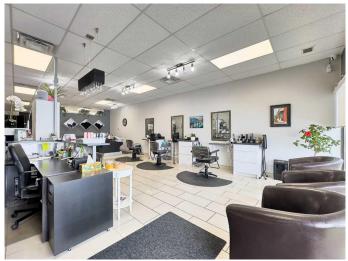

#### \$75,000

0 Bedroom, 0.00 Bathroom, Commercial on 0.00 Acres

Southview-Park Meadows, Medicine Hat, Alberta

Step into the world of beauty and business with this incredible turnkey salon opportunity! This salon, located in the desirable Southend, is ready for a new owner to take the reins and continue its success. With a recent renovation, all the hard work is done for you, making it a seamless transition into ownership. The salon comes fully equipped with all the equipment, plenty of storage cabinets, newer sinks and chairs. Salon is bright and offers plenty of parking for staff and clients. Don't miss out on this rare chance to own a salon. The keys to your salon dream are waiting - seize the opportunity for a beautiful future. Purchase price now includes inventory and all professional product.