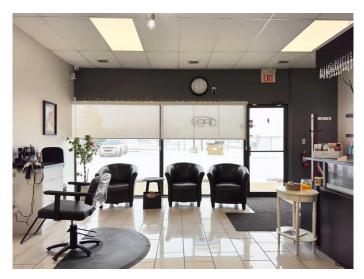

#### \$75,000

0 Bedroom, 0.00 Bathroom, Commercial on 0.00 Acres

Southview-Park Meadows, Medicine Hat, Alberta

Step into the world of beauty and business with this incredible turnkey salon opportunity! This salon, located in the desirable Southend, is ready for a new owner to take the reins and continue its success. With a recent renovation, all the hard work is done for you, making it a seamless transition into ownership. The salon comes fully equipped with all the equipment, plenty of storage cabinets, newer sinks and chairs. Salon is bright and offers plenty of parking for staff and clients. Don't miss out on this rare chance to own a salon. The keys to your salon dream are waiting - seize the opportunity for a beautiful future. Purchase price now includes inventory and all professional product.