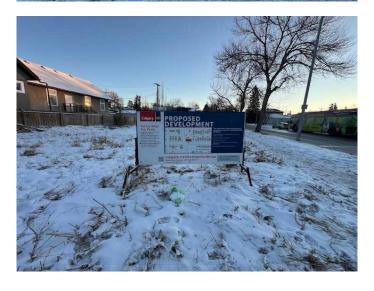

#### \$999,990

0 Bedroom, 0.00 Bathroom, Land on 0.14 Acres

Renfrew, Calgary, Alberta

Great inner city development site! Prime location, corner lot 6103 sq ft located on high traffic Edmonton Trail and easy access to 16 Ave N. and 32 Ave N. Zoned C-COR2 and has been approved for a professional retail space. Price includes approved development permit and architectural drawings. All the planning has been done for you! Other uses such as Mixed Use allowed. Development permit and plan is available.