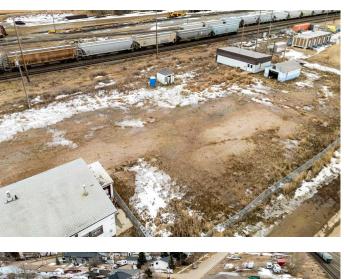

#### \$200,000

0 Bedroom, 0.00 Bathroom, Commercial on 1.12 Acres

Wainwright, Wainwright, Alberta

1.12 Acres in Wainwright with 960 Sq. Ft. Office building. Lot is fully fenced with parking in front of office space.

## Exterior

Lot Description I

Low Maintenance Landscape