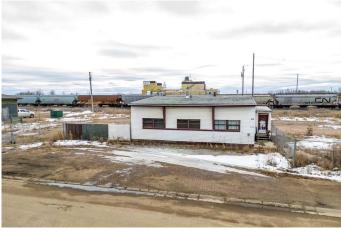

#### \$200,000

0 Bedroom, 0.00 Bathroom, Commercial on 1.12 Acres

Wainwright, Wainwright, Alberta

1.12 Acres in Wainwright with 960 Sq. Ft. Office building. Lot is fully fenced with parking in front of office space.