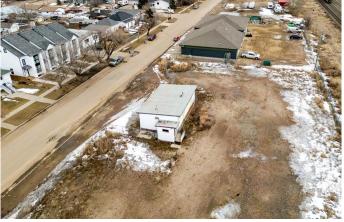

#### \$200,000

0 Bedroom, 0.00 Bathroom, Commercial on 1.12 Acres

Wainwright, Wainwright, Alberta

1.12 Acres in Wainwright with 960 Sq. Ft. Office building. Lot is fully fenced with parking in front of office space.

## Exterior

Lot Description I

Low Maintenance Landscape