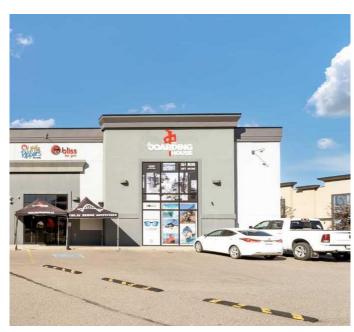

## \$1,250,000

0 Bedroom, 0.00 Bathroom, Commercial on 0.00 Acres

Southland, Medicine Hat, Alberta

Modern retail/professional space in the popular Southlands area. This large, highly visible space is the ideal location for your business, whether retail, medical or other professional service. Surrounded by numerous active businesses, exposure and foot traffic come built in. The building offers nearly 5000sqft of main level space as well as a large, fully finished 1421 sqft mezzanine. The tall ceilings provide a very open feeling along with fantastic lighting and abundant display space. There is ample parking for your clients and customers. Looking for a lease? This property is offered at \$12.5/sq ft. Call today for details.