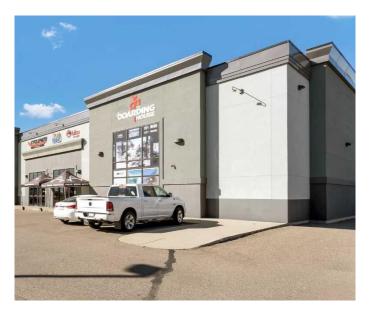

## \$1,250,000

0 Bedroom, 0.00 Bathroom, Commercial on 0.00 Acres

Southland, Medicine Hat, Alberta

Modern retail/professional space in the popular Southlands area. This large, highly visible space is the ideal location for your business, whether retail, medical or other professional service. Surrounded by numerous active businesses, exposure and foot traffic come built in. The building offers nearly 5000sqft of main level space as well as a large, fully finished 1421 sqft mezzanine. The tall ceilings provide a very open feeling along with fantastic lighting and abundant display space. There is ample parking for your clients and customers. Looking for a lease? This property is offered at \$12.5/sq ft. Call today for details.