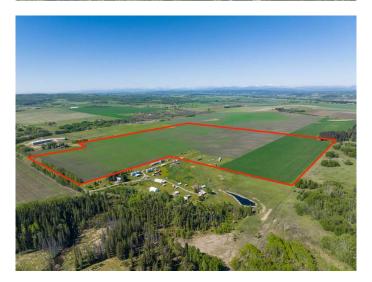

# \$4,250,000

0 Bedroom, 0.00 Bathroom, Land on 130.28 Acres

NONE, Rural Foothills County, Alberta

WELCOME to a UNIQUE opportunity (LESS THAN A MILE FROM CALGARY CITY LIMITS!!!) to own 130.28 ACRES of un-subdivided, PRIME Land just off 160 Street W (Straight NORTH of HIGHWAY 22X), brimming with POTENTIAL for development. Parcel B in the cover photo is the parcel listed here. Whether you're looking to develop, conserve, or diversify; this SUBSTANTIAL TRACT offers REMARKABLE FLEXIBILITY to bring your VISION to life!!! Diverse terrain for future zoning, utility setups, or land use adjustments. Ideal for Agriculture, Recreation, or long-term APPRECIATION; this Land can adapt to your needs while remaining a VALUABLE ASSET. Just a short drive WEST of CALGARY this property contains SERENE NATURAL BEAUTY w/CONVENIENCE of nearby city access making it an **EXCEPTIONAL** opportunity for those seeking a VERSATILE development potential in a DESIRABLE location. EASY ACCESSIBLE via PAVED roads leading directly to the property. There are 3 ROBUST water wells, each delivering 10 gallons per minute (GPM), ENSURING a RELIABLE water supply. The GENTLY rolling terrain with SCENIC VIEWS of the nearby MOUNTAINS, adds SIGNIFICANT appeal to any future development plans. ENJOY the PANORAMIC VIEWS creating an ideal setting for RESIDENTIAL, RETREAT SPACES, or even RECREATIONAL uses. It can be PERFECT for future subdivisions or COUNTRY ESTATE potential. With the 3

STRONG water wells in place, + PAVED road access, the land is PRIMED for various uses, whether Residential, Agricultural, or Eco-Friendly Tourism. This is an unparalleled combination of SOUGHT-AFTER Mountain Views, Proximity to Calgary, + Robust water access, making it a RARE GEM for anyone looking to own a SIGNIFICANT piece of ALBERTA'S PRIME land. The Parcel adjacent to this one is also for sale by the same owner. Don't miss out on the chance to SHAPE this land into your DREAM!!!