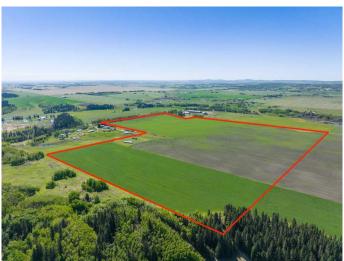

# \$4,250,000

0 Bedroom, 0.00 Bathroom, Land on 130.28 Acres

NONE, Rural Foothills County, Alberta

WELCOME to a UNIQUE opportunity (LESS THAN A MILE FROM CALGARY CITY LIMITS!!!) to own 130.28 ACRES of un-subdivided, PRIME Land just off 160 Street W (Straight NORTH of HIGHWAY 22X), brimming with POTENTIAL for development. Parcel B in the cover photo is the parcel listed here. Whether you're looking to develop, conserve, or diversify; this SUBSTANTIAL TRACT offers REMARKABLE FLEXIBILITY to bring your VISION to life!!! Diverse terrain for future zoning, utility setups, or land use adjustments. Ideal for Agriculture, Recreation, or long-term APPRECIATION; this Land can adapt to your needs while remaining a VALUABLE ASSET. Just a short drive WEST of CALGARY this property contains SERENE NATURAL BEAUTY w/CONVENIENCE of nearby city access making it an **EXCEPTIONAL** opportunity for those seeking a VERSATILE development potential in a DESIRABLE location. EASY ACCESSIBLE via PAVED roads leading directly to the property. There are 3 ROBUST water wells, each delivering 10 gallons per minute (GPM), ENSURING a RELIABLE water supply. The GENTLY rolling terrain with SCENIC VIEWS of the nearby MOUNTAINS, adds SIGNIFICANT appeal to any future development plans. ENJOY the PANORAMIC VIEWS creating an ideal setting for RESIDENTIAL, RETREAT SPACES, or even RECREATIONAL uses. It can be PERFECT for future subdivisions or COUNTRY ESTATE potential. With the 3

STRONG water wells in place, + PAVED road access, the land is PRIMED for various uses, whether Residential, Agricultural, or Eco-Friendly Tourism. This is an unparalleled combination of SOUGHT-AFTER Mountain Views, Proximity to Calgary, + Robust water access, making it a RARE GEM for anyone looking to own a SIGNIFICANT piece of ALBERTA'S PRIME land. The Parcel adjacent to this one is also for sale by the same owner. Don't miss out on the chance to SHAPE this land into your DREAM!!!