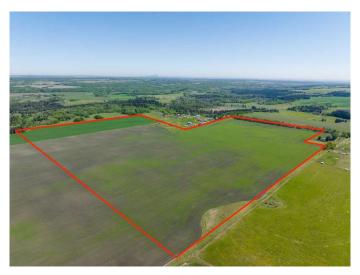

# \$4,250,000

0 Bedroom, 0.00 Bathroom, Land on 130.28 Acres

NONE, Rural Foothills County, Alberta

WELCOME to a UNIQUE opportunity (LESS THAN A MILE FROM CALGARY CITY LIMITS!!!) to own 130.28 ACRES of un-subdivided, PRIME Land just off 160 Street W (Straight NORTH of HIGHWAY 22X), brimming with POTENTIAL for development. Parcel B in the cover photo is the parcel listed here. Whether you're looking to develop, conserve, or diversify; this SUBSTANTIAL TRACT offers REMARKABLE FLEXIBILITY to bring your VISION to life!!! Diverse terrain for future zoning, utility setups, or land use adjustments. Ideal for Agriculture, Recreation, or long-term APPRECIATION; this Land can adapt to your needs while remaining a VALUABLE ASSET. Just a short drive WEST of CALGARY this property contains SERENE NATURAL BEAUTY w/CONVENIENCE of nearby city access making it an **EXCEPTIONAL** opportunity for those seeking a VERSATILE development potential in a DESIRABLE location. EASY ACCESSIBLE via PAVED roads leading directly to the property. There are 3 ROBUST water wells, each delivering 10 gallons per minute (GPM), ENSURING a RELIABLE water supply. The GENTLY rolling terrain with SCENIC VIEWS of the nearby MOUNTAINS, adds SIGNIFICANT appeal to any future development plans. ENJOY the PANORAMIC VIEWS creating an ideal setting for RESIDENTIAL, RETREAT SPACES, or even RECREATIONAL uses. It can be PERFECT for future subdivisions or COUNTRY ESTATE potential. With the 3

STRONG water wells in place, + PAVED road access, the land is PRIMED for various uses, whether Residential, Agricultural, or Eco-Friendly Tourism. This is an unparalleled combination of SOUGHT-AFTER Mountain Views, Proximity to Calgary, + Robust water access, making it a RARE GEM for anyone looking to own a SIGNIFICANT piece of ALBERTA'S PRIME land. The Parcel adjacent to this one is also for sale by the same owner. Don't miss out on the chance to SHAPE this land into your DREAM!!!