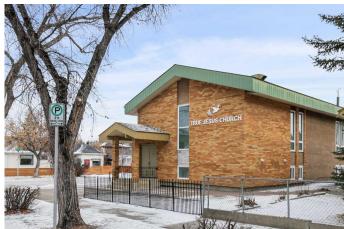

### \$2,800,000

0 Bedroom, 0.00 Bathroom, Commercial on 0.11 Acres

Bridgeland/Riverside, Calgary, Alberta

CHURCH BUILDING For Sale on Calgary's inner-city corner lot! Nestled in the heart of desirable Bridgeland, this well kept church property offers everything your congregation needs for worship and community. Set on a 44 ft x 110 ft lot, this property offers vast opportunities for future expansion and outdoor events, creating a welcoming environment for your congregation to connect and thrive. Approximate seating capacity 120, Building size 3400 SqFt - inclusive of main floor 1712 SqFt and basement 1688 SqFt. The spacious worship area on the main floor is beautifully illuminated by large windows that flood the space with natural light. Adjacent to the worship area, the inviting lobby provides additional seating for the congregation. The church building also features a versatile dining area and three rooms in the basement, ideal for classrooms, offices, or even a nursery room. The modernized kitchen and two washrooms in the basement offer added convenience and functionality for your ministry's needs.