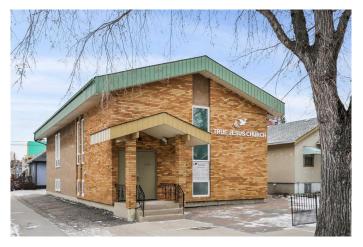

### \$2,800,000

0 Bedroom, 0.00 Bathroom, Commercial on 0.11 Acres

Bridgeland/Riverside, Calgary, Alberta

CHURCH BUILDING For Sale on Calgary's inner-city corner lot! Nestled in the heart of desirable Bridgeland, this well kept church property offers everything your congregation needs for worship and community. Set on a 44 ft x 110 ft lot, this property offers vast opportunities for future expansion and outdoor events, creating a welcoming environment for your congregation to connect and thrive. Approximate seating capacity 120, Building size 3400 SqFt - inclusive of main floor 1712 SqFt and basement 1688 SqFt. The spacious worship area on the main floor is beautifully illuminated by large windows that flood the space with natural light. Adjacent to the worship area, the inviting lobby provides additional seating for the congregation. The church building also features a versatile dining area and three rooms in the basement, ideal for classrooms, offices, or even a nursery room. The modernized kitchen and two washrooms in the basement offer added convenience and functionality for your ministry's needs.

\*Please note that Seller is also selling the residential property next door 230 8A Street NE listed separately on MLS (A2188761) for \$750,000.

Built in 1977