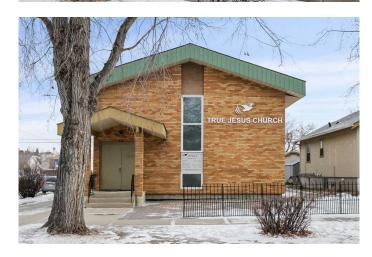

### \$2,800,000

0 Bedroom, 0.00 Bathroom, Commercial on 0.11 Acres

Bridgeland/Riverside, Calgary, Alberta

CHURCH BUILDING For Sale on Calgary's inner-city corner lot! Nestled in the heart of desirable Bridgeland, this well kept church property offers everything your congregation needs for worship and community. Set on a 44 ft x 110 ft lot, this property offers vast opportunities for future expansion and outdoor events, creating a welcoming environment for your congregation to connect and thrive. Approximate seating capacity 120, Building size 3400 SqFt - inclusive of main floor 1712 SqFt and basement 1688 SqFt. The spacious worship area on the main floor is beautifully illuminated by large windows that flood the space with natural light. Adjacent to the worship area, the inviting lobby provides additional seating for the congregation. The church building also features a versatile dining area and three rooms in the basement, ideal for classrooms, offices, or even a nursery room. The modernized kitchen and two washrooms in the basement offer added convenience and functionality for your ministry's needs.