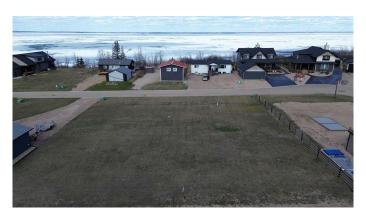

### \$122,000

0 Bedroom, 0.00 Bathroom, Land on 0.20 Acres

Rochon Sands Heights, Rural Stettler No. 6, County of, Alberta

Buffalo Lake at your fingertips, and the possibility of building your Dream house, Lake getaway, or RV lot is up to you. Located on South shores of Buffalo Lake, this development is unique with its own marina plus pavement to your lot! The services including water and sewer are available, current utility costs are \$44/month. The views are astounding. Plus, With this lot you have the option to buy the lot next to it to have one big lot, or pick your neighbour! Buffalo lake is great lake for all lake activities in the Summer or Winter, including boating and fishing. Some of the best fishing on the lake is right out in front of this development 100 yards off shore. The water gets deep quick at this part of the lake which is also good for boating.