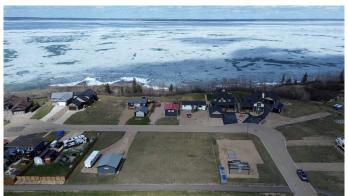

### \$122,000

0 Bedroom, 0.00 Bathroom, Land on 0.20 Acres

Rochon Sands Heights, Rural Stettler No. 6, County of, Alberta

Buffalo Lake at your fingertips, and the possibility of building your Dream house, Lake getaway, or RV lot is up to you. Located on South shores of Buffalo Lake, this development is unique with its own marina plus pavement to your lot! The services including water and sewer are available, current utility costs are \$44/month. The views are astounding. Plus, With this lot you have the option to buy the lot next to it to have one big lot, or pick your neighbour! Buffalo lake is great lake for all lake activities in the Summer or Winter, including boating and fishing. Some of the best fishing on the lake is right out in front of this development 100 yards off shore. The water gets deep quick at this part of the lake which is also good for boating.