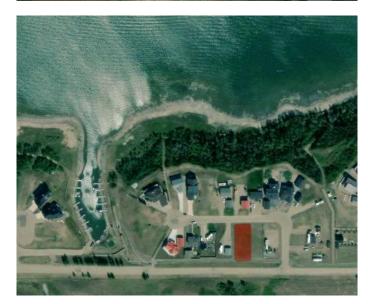

### \$122,000

0 Bedroom, 0.00 Bathroom, Land on 0.20 Acres

Rochon Sands Heights, Rural Stettler No. 6, County of, Alberta

Buffalo Lake at your fingertips, and the possibility of building your Dream house, Lake getaway, or RV lot is up to you. Located on South shores of Buffalo Lake, this development is unique with its own marina plus pavement to your lot! The services including water and sewer are available, current utility costs are \$44/month. The views are astounding. Plus, With this lot you have the option to buy the lot next to it to have one big lot, or pick your neighbour! Buffalo lake is great lake for all lake activities in the Summer or Winter, including boating and fishing. Some of the best fishing on the lake is right out in front of this development 100 yards off shore. The water gets deep quick at this part of the lake which is also good for boating.