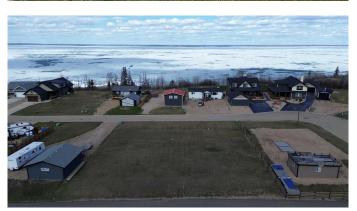

## \$122,000

0 Bedroom, 0.00 Bathroom, Land on 0.20 Acres

Rochon Sands Heights, Rural Stettler No. 6, County of, Alberta

Buffalo Lake at your fingertips, and the possibility of building your Dream house, Lake getaway, or RV lot is up to you. Located on South shores of Buffalo Lake, this development is unique with its own marina plus pavement to your lot! The services including water and sewer are available, current utility costs are \$44/month. The views are astounding. Plus, With this lot you have the option to buy the lot next to it to have one big lot, or pick your neighbour! Buffalo lake is great lake for all lake activities in the Summer or Winter, including boating and fishing. Some of the best fishing on the lake is right out in front of this development 100 yards off shore. The water gets deep guick at this part of the lake which is also good for boating.