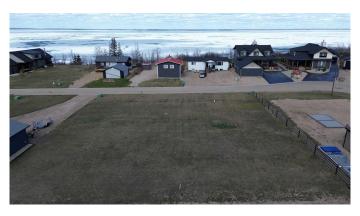

## \$122,000

0 Bedroom, 0.00 Bathroom, Land on 0.20 Acres

Rochon Sands Heights, Rural Stettler No. 6, County of, Alberta

Buffalo Lake at your fingertips, and the possibility of building your Dream house, Lake getaway, or RV lot is up to you. Located on South shores of Buffalo Lake, this development is unique with its own marina plus pavement to your lot! The services including water and sewer are available, current utility costs are \$44/month. The views are astounding. Plus, With this lot you have the option to buy the lot next to it to have one big lot, or pick your neighbour! Buffalo lake is great lake for all lake activities in the Summer or Winter, including boating and fishing. Some of the best fishing on the lake is right out in front of this development 100 yards off shore. The water gets deep guick at this part of the lake which is also good for boating.