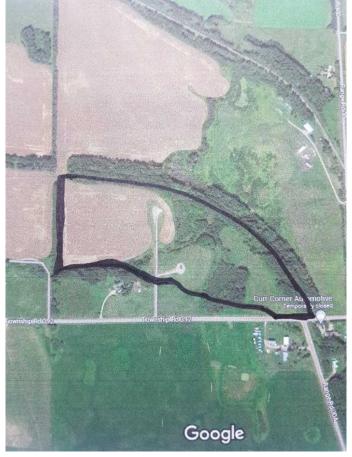

## \$450,000

0 Bedroom, 0.00 Bathroom, Land on 36.37 Acres

NONE, Rural Lacombe County, Alberta

Its "A Little Piece Of Heaven" just north of Benalto off of HWY 11! This prime36.37 Acre property has got it all! Trees, Creeks, Arable land(approx 13 acres @ \$900/yr), Surface lease revenue X2(approx \$7250/yr), and an Altalink lease of \$678/yr! There are a couple great building sites on this land and it would make an awesome hobby farm as it has many options! Bring your campers, build your dream home, quad ride, dirtbike, or pitch a tent and just enjoy the piece and quiet only 15 minutes from Sylvan. Maybe even build a retreat! The options are endless and the opportunity is now!

#### **Essential Information**

MLS® # A2188841 Price \$450,000

Bathrooms 0.00
Acres 36.37
Type Land

Sub-Type Residential Land

Status Active

Address Rural Subdivision NONE

City Rural Lacombe County

County Lacombe County