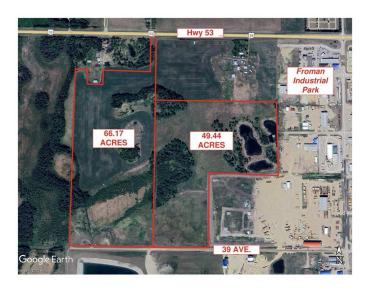

#### \$585,000

0 Bedroom, 0.00 Bathroom, Land on 49.44 Acres

NONE, Ponoka, Alberta

Development property within town of Ponoka limits. 49.44 acres with ideal central Alberta location on the west side of Ponoka with high traffic exposure off highway 53 and only a minute from the QE2 highway. UR zoning may accommodate multiple development possibilities such as highway commercial, light industrial, heavy industrial, residential acreage etc. This land can be purchased with an additional 66.17 acres (MLS # A2188775).

#### **Additional Information**

Date Listed January 17th, 2025

Days on Market 150 Zoning UR