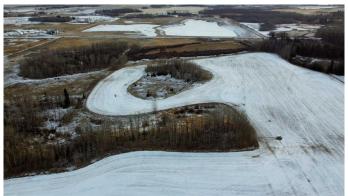

#### \$585,000

0 Bedroom, 0.00 Bathroom, Land on 49.44 Acres

NONE, Ponoka, Alberta

Development property within town of Ponoka limits. 49.44 acres with ideal central Alberta location on the west side of Ponoka with high traffic exposure off highway 53 and only a minute from the QE2 highway. UR zoning may accommodate multiple development possibilities such as highway commercial, light industrial, heavy industrial, residential acreage etc. This land can be purchased with an additional 66.17 acres (MLS # A2188775).