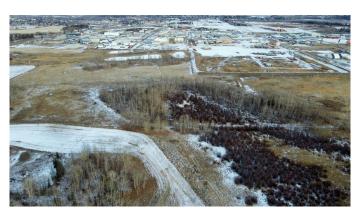

#### \$585,000

0 Bedroom, 0.00 Bathroom, Land on 49.44 Acres

NONE, Ponoka, Alberta

Development property within town of Ponoka limits. 49.44 acres with ideal central Alberta location on the west side of Ponoka with high traffic exposure off highway 53 and only a minute from the QE2 highway. UR zoning may accommodate multiple development possibilities such as highway commercial, light industrial, heavy industrial, residential acreage etc. This land can be purchased with an additional 66.17 acres (MLS # A2188775).