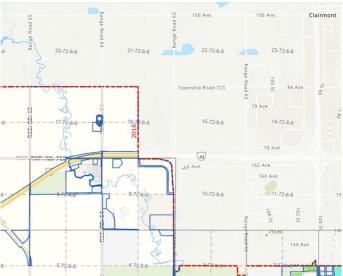

### \$294,000

0 Bedroom, 0.00 Bathroom, Land on 10.08 Acres

NONE, Grande Prairie, Alberta

Here's your chance to own a great piece of land to build your dream home, keep for investment or set up your own little get away all while staying within City limits! This acreage parcel has been subdivided from the home quarter and is easily accessible just north west of the Hwy 43 bypass roundabout. Take a little drive and start dreaming!

#### **Community Information**

Address 6;6;72;17 Se

Subdivision NONE

City Grande Prairie
County Grande Prairie

Province Alberta
Postal Code T8V 3A8