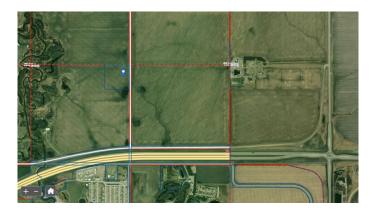

### \$294,000

0 Bedroom, 0.00 Bathroom, Land on 10.08 Acres

NONE, Grande Prairie, Alberta

Here's your chance to own a great piece of land to build your dream home, keep for investment or set up your own little get away all while staying within City limits! This acreage parcel has been subdivided from the home quarter and is easily accessible just north west of the Hwy 43 bypass roundabout. Take a little drive and start dreaming!

#### **Community Information**

Address 6;6;72;17 Se

Subdivision NONE

City Grande Prairie
County Grande Prairie

Province Alberta
Postal Code T8V 3A8