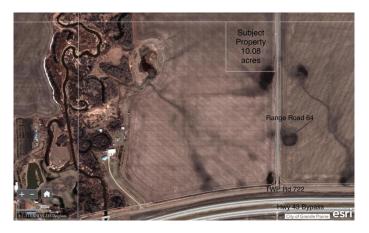

### \$294,000

0 Bedroom, 0.00 Bathroom, Land on 10.08 Acres

NONE, Grande Prairie, Alberta

Here's your chance to own a great piece of land to build your dream home, keep for investment or set up your own little get away all while staying within City limits! This acreage parcel has been subdivided from the home quarter and is easily accessible just north west of the Hwy 43 bypass roundabout. Take a little drive and start dreaming!

#### **Community Information**

Address 6;6;72;17 Se

Subdivision NONE

City Grande Prairie
County Grande Prairie

Province Alberta
Postal Code T8V 3A8