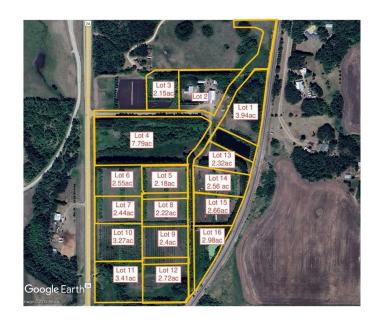

### \$173,250

0 Bedroom, 0.00 Bathroom, Land on 2.22 Acres

N/A, Rural Ponoka County, Alberta

2.22 acres in the new subdivision of McCarty Acres (lot #8)! This could be the opportunity you've been waiting for, one of 15 available acreages ranging between 2.15 and 7.78 acres with a great location close to Ponoka, hwy 2A, QE2 and all the superb conveniences that central Alberta has to offer. McCarty Acres has a satisfying mix of treed and open space that will accommodate your plans for your dream acreage whether it's a modest, elaborate home or maybe even that Barndominium or Shouse you've thought about. GST is included in purchase price.

## **Essential Information**

MLS® # A2188613 Price \$173,250

Bathrooms 0.00 Acres 2.22 Type Land

Sub-Type Residential Land

Status Active

## **Community Information**

Address On Township Road 424

Subdivision N/A

City Rural Ponoka County

County Ponoka County

Province Alberta
Postal Code T4J 1R3